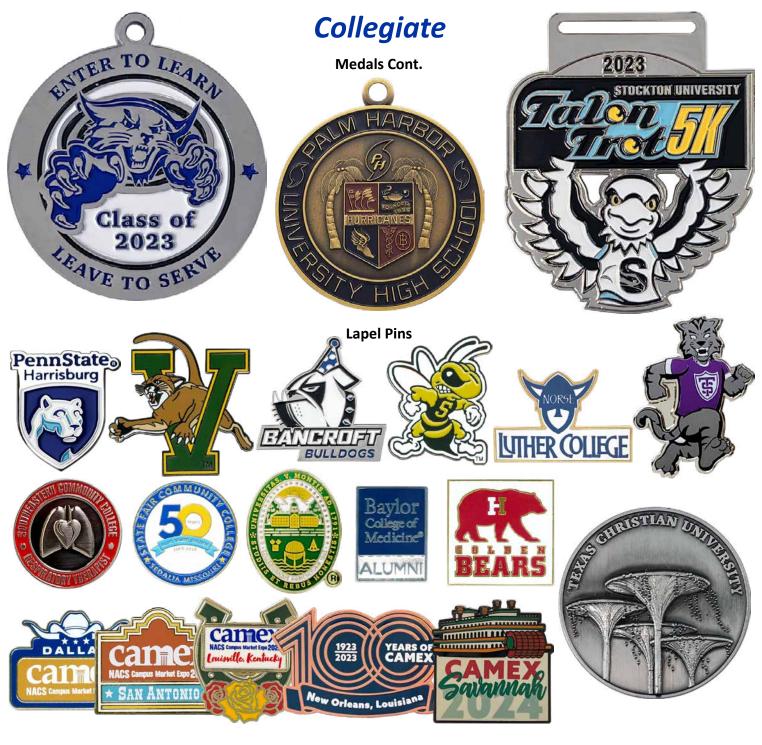

### Specialty Spin Cast Medals

### Spin Cast Medals Single-Faced

ORE PRES

# Lapel Pins

| SIZE   | 100  | 200  | 300  | 500  | 1000 | 2500 | 5000 | (7A) |
|--------|------|------|------|------|------|------|------|------|
| 3/4"   | 4.93 | 3.36 | 2.58 | 2.14 | 1.76 | 1.61 | 1.47 |      |
| 7/8"   | 4.98 | 3.38 | 2.66 | 2.20 | 1.84 | 1.70 | 1.55 |      |
| 1"     | 5.14 | 3.54 | 2.83 | 2.37 | 2.05 | 1.91 | 1.78 |      |
| 1-1/4" | 5.90 | 4.24 | 3.50 | 2.85 | 2.56 | 2.39 | 2.24 |      |
| 1-1/2" | 6.95 | 5.14 | 4.36 | 3.92 | 3.38 | 3.25 | 3.23 |      |

# Lapel Pins

### Soft Enamel

Soft Enamel lapel pins are struck in brass or iron, and filled with soft enamel paint that can be Pantone color matched.