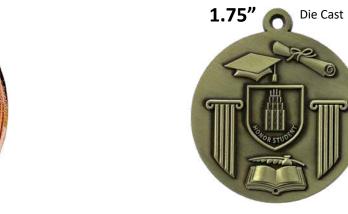

# **Die Cast Medals Single-Faced**

#### **Die Cast**

Die cast items are made when molten metal is injected into a steel die. Die cast is ideal for color fill, 3D tooling, and/or cut-out or see thru design

#### Die Cast Pricing Includes:

- Antique brass, pewter, or copper plating
- Bright brass, nickel, or copper plating
- Round or odd shape ٠
- 0.118" (3mm) thick
- 2D artwork ٠
- Individually polybagged