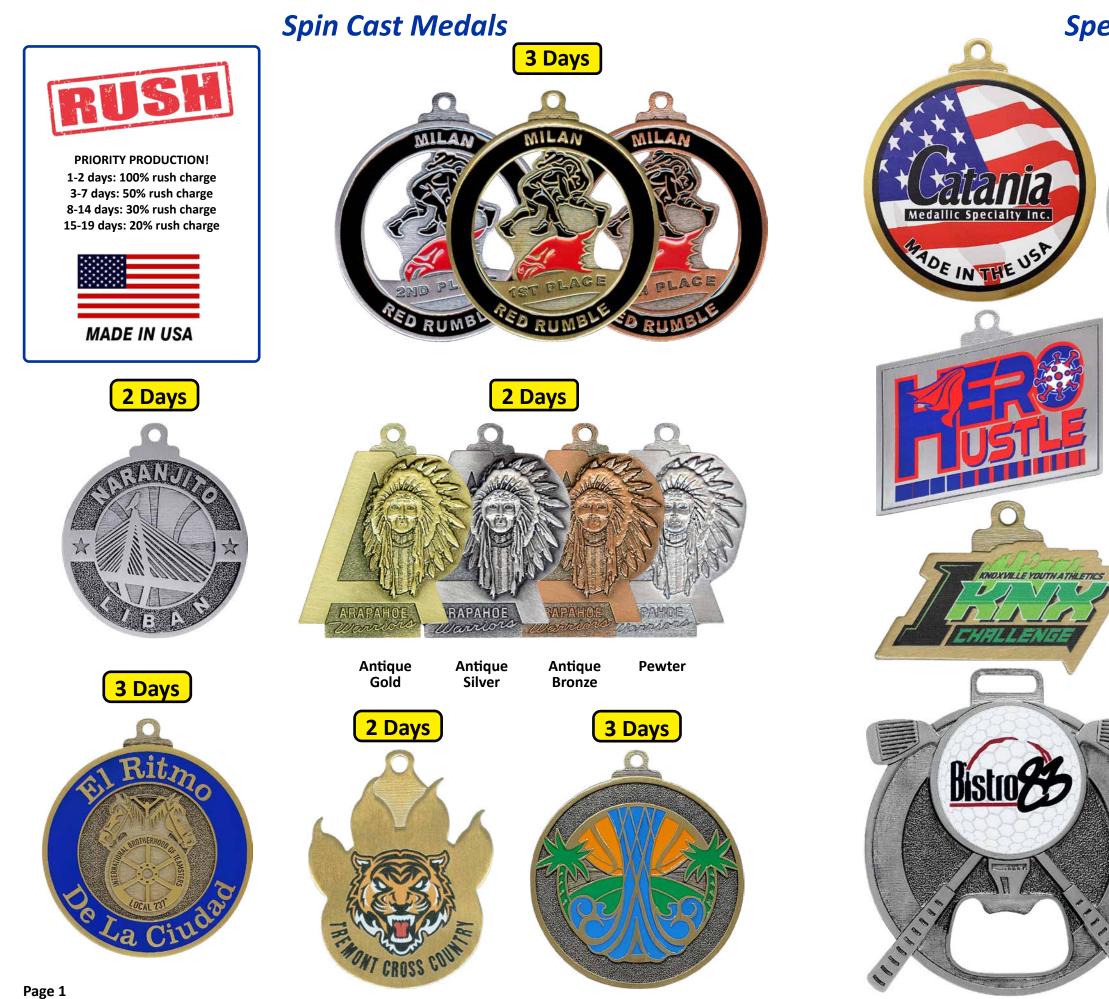

### Specialty Spin Cast Medals

### Spin Cast Medals Single-Faced

ORE PRES

#### Spin Cast

Spin casting involves using centrifugal force to make castings from a rubber or a silicone mold. Spin cast products are a great option for customers who are seeking medals at an economical price.

#### Single Face Pricing Includes:

- Antique gold, silver, or bronze with laser engravable plating.
- 0.125" thick
- 2D artwork
- Shrink packaging

Art Charge: \$100 (A) if usable vector line art with converted type is not provided.

**Production Time:** 4 weeks from approved art plus delivery.

Rushes are available. See page 44.

| SIZE   | 25    | 50    | 75    | 100   | 125   | 150   | 175   | 200   | 300   | 400   | 500   | 750   | 1000 | (13A) |
|--------|-------|-------|-------|-------|-------|-------|-------|-------|-------|-------|-------|-------|------|-------|
| 1-1/2" | 16.11 | 8.46  | 6.55  | 5.46  | 4.92  | 4.51  | 4.16  | 3.95  | 3.52  | 3.20  | 3.08  | 2.81  | 2.72 |       |
| 1-3/4" | 17.35 | 8.91  | 6.95  | 6.00  | 5.44  | 5.00  | 4.72  | 4.65  | 4.07  | 3.82  | 3.76  | 3.42  | 3.33 |       |
| 2″     | 18.84 | 9.41  | 7.52  | 6.55  | 6.00  | 5.72  | 5.46  | 5.19  | 4.65  | 4.33  | 4.24  | 4.09  | 3.90 |       |
| 2-1/4" | 19.38 | 10.52 | 8.18  | 7.52  | 6.82  | 6.28  | 6.00  | 5.85  | 5.28  | 5.04  | 4.89  | 4.77  | 4.65 |       |
| 2-1/2" | 20.48 | 10.55 | 9.55  | 8.19  | 7.56  | 7.24  | 6.95  | 6.80  | 6.20  | 6.00  | 5.85  | 5.63  | 5.51 |       |
| 2-3/4" | 20.75 | 12.09 | 10.24 | 9.28  | 8.74  | 8.17  | 7.89  | 7.70  | 7.35  | 7.02  | 6.82  | 6.66  | 6.52 |       |
| 3″     | 21.27 | 13.52 | 11.61 | 10.59 | 10.09 | 9.67  | 9.37  | 9.16  | 8.65  | 8.46  | 8.23  | 8.17  | 7.98 |       |
| 3-1/4" | 21.54 | 14.19 | 12.26 | 11.18 | 10.65 | 10.24 | 9.89  | 9.70  | 9.28  | 8.93  | 8.79  | 8.58  | 8.52 |       |
| 3-1/2" | 22.39 | 15.57 | 13.63 | 12.70 | 12.01 | 11.72 | 11.47 | 11.16 | 10.65 | 10.43 | 10.32 | 10.11 | 9.98 |       |