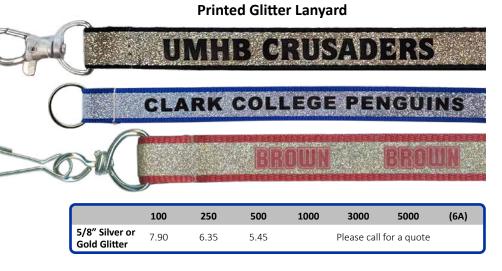

| Whit     | e <b>P</b> a    |
|                       |                                                                                                                |              |                |                 |                     |                                                                                                                                |          | Pag             |

# **Custom Lanyards**



#### Lanyard Pricing Includes:

- 35-1/2" long lanyard
- One side of art/text ٠
- One color art/text •
- J-Hook attachment
- Stock color •

#### Additional Charges:

• Set up fee \$60(A)

#### Call for quote:

- Text or art on both sides
- Text or art with multiple colors
- ٠ Plastic badge holders
- Custom Pantone color match ٠



#### **Stock Colors:**



|     | Printed Polyester Lanyard |      |             |      |                        |      |             |                             |
|-----|---------------------------|------|-------------|------|------------------------|------|-------------|-----------------------------|
|     |                           | M A  | <b>NB</b> A | Di   | stri                   | ct ( | 6 T         | our                         |
| R   |                           |      |             | PRC  | DUD .                  | TO B | EO          | ASIS                        |
|     |                           |      | 5           | SPA  | RTA                    | N N/ | <b>ATIO</b> | N§                          |
| BCE | ÐI                        |      |             |      | MBUS<br>