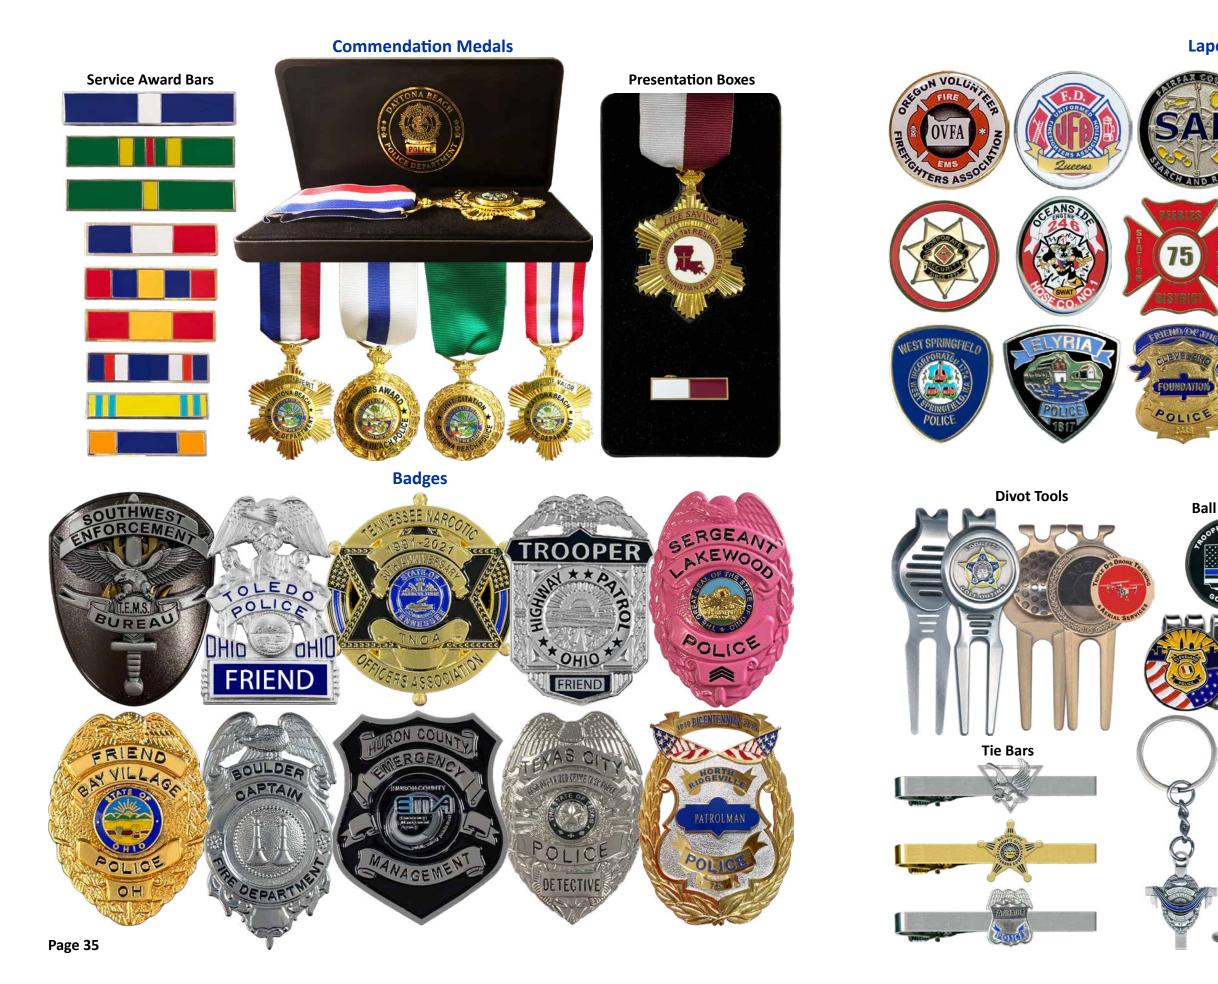

# Lapel Pins

| SIZE   | 100  | 200  | 300  | 500  | 1000 | 2500 | 5000 | (7A) |
|--------|------|------|------|------|------|------|------|------|
| 3/4"   | 4.93 | 3.36 | 2.58 | 2.14 | 1.76 | 1.61 | 1.47 |      |
| 7/8"   | 4.98 | 3.38 | 2.66 | 2.20 | 1.84 | 1.70 | 1.55 |      |
| 1"     | 5.14 | 3.54 | 2.83 | 2.37 | 2.05 | 1.91 | 1.78 |      |
| 1-1/4" | 5.90 | 4.24 | 3.50 | 2.85 | 2.56 | 2.39 | 2.24 |      |
| 1-1/2" | 6.95 | 5.14 | 4.36 | 3.92 | 3.38 | 3.25 | 3.23 |      |

# Lapel Pins

### Lapel Pins

| SIZE   | 100  | 200  | 300  | 500  | 1000 | 2500 | 5000 | (7A) |
|--------|------|------|------|------|------|------|------|------|
| 3/4"   | 4.62 | 3.27 | 2.35 | 1.86 | 1.51 | 1.36 | 1.21 |      |
| 7/8"   | 4.68 | 3.08 | 2.41 | 1.93 | 1.59 | 1.47 | 1.38 |      |
| 1"     | 4.78 | 3.19 | 2.49 | 2.05 | 1.76 | 1.61 | 1.40 |      |
| 1-1/4" | 5.50 | 3.84 | 3.15 | 2.68 | 2.39 | 2.24 | 1.95 |      |
| 1-1/2" | 6.44 | 4.64 | 3.85 | 3.46 | 3.15 | 2.96 | 2.81 |      |

### Lapel Pins

| SIZE   | 100  | 200  | 300  | 500  | 1000 | 2500 | 5000 | (7A) |
|--------|------|------|------|------|------|------|------|------|
| 3/4"   | 5.37 | 3.17 | 2.26 | 1.57 | 1.07 | 0.77 | 0.65 |      |
| 7/8"   | 5.39 | 3.19 | 2.31 | 1.61 | 1.09 | 0.79 | 0.71 |      |
| 1"     | 5.43 | 3.23 | 2.33 | 1.65 | 1.15 | 0.88 | 0.73 |      |
| 1-1/4" | 5.60 | 3.40 | 2.49 | 1.82 | 1.30 | 1.05 | 0.88 |      |
| 1-1/2" | 5.64 | 3.54 | 2.54 | 1.87 | 1.34 | 1.11 | 0.90 |      |