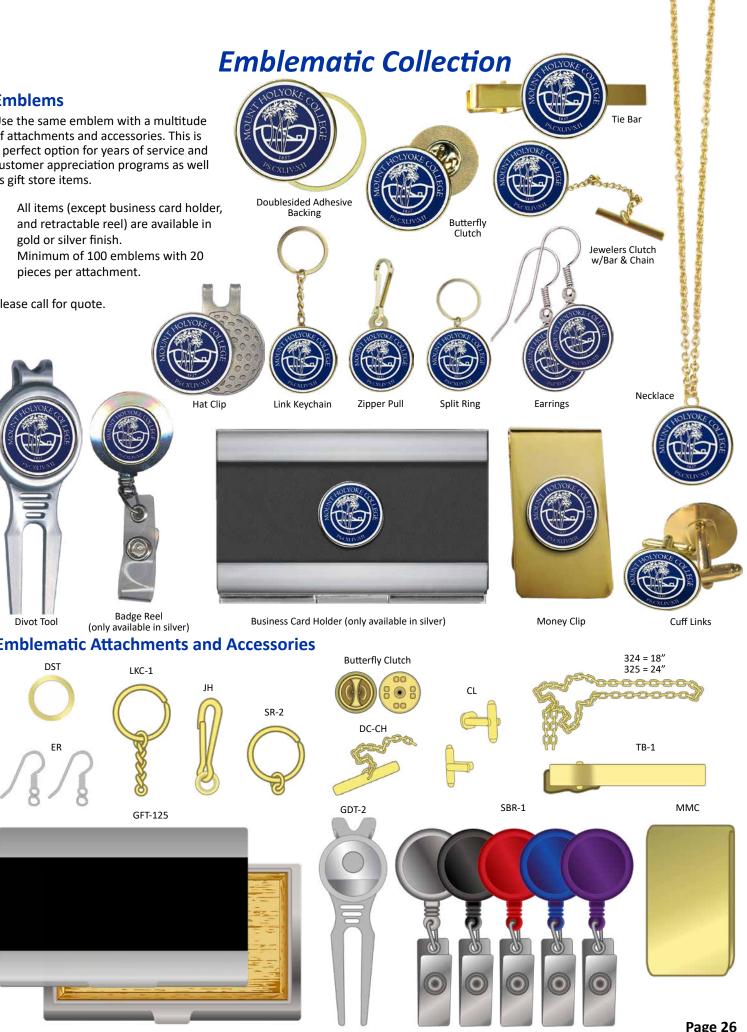

------------|------|------|
| Excelencia (3")           | 3.50 | 2.85 |
| Alto Honor (2 ¾")         | 3.30 | 2.75 |
| Honor (2 ½")              | 3.10 | 2.55 |
| Mención Honorífica (2 ½") | 3.10 | 2.55 |
| Cuadro De Honor (2 ¼")    | 2.35 | 1.95 |
| Blank (2 ¼")              | 2.35 | 1.95 |
| Religión (2 ¼")           | 2.35 | 1.95 |
| Estudios Sociales (2 ¼")  | 2.35 | 1.95 |
| Español (2 ¼")            | 2.35 | 1.95 |
| Matemática (2 ¼")         | 2.35 | 1.95 |
| Inglés (2 ¼")             | 2.35 | 1.95 |
| Kindergarten (2 ¼")       | 2.35 | 1.95 |
| Historia (2 ¼")           | 2.35 | 1.95 |
| Ciencia (2 ¼")            | 2.35 | 1.95 |
| Educación Física (2 ¼")   | 2.35 | 1.95 |
| Don Q Español (2 ¼")      | 2.35 | 1.95 |
| Salud (2 ¼")              | 2.35 | 1.95 |





Hat Clip





DST









**Personalized Gift Sets** 



**Bamboo Coasters** 

### **Bottle Openers**

#### Pop2Now Bottle & Can Opener

One opener opens all pop top bottles and all pull tab cans, and can be customized with your logo or event.

Please call for a quote.

#### **Open Cans & Bottles**





# **Embroidered Patches**

#### **Embroidered Patches Pricing Includes:**

- Nine colors per design ٠
- Merrow Border ٠
- Twill background •
- ٠ Sew on backing

#### Metallic Thread:

- 50% thread coverage:
- Add 15% to piece price
- 75% thread coverage:
- Add 20% to piece price
- 100% thread coverage:
- Add 25% to piece price

#### Backing:

please call for a quote.









# **Embroidered Patches**

| 3" Embroid | 3" Embroidered Patches |      |      |      |      |      |      |  |  |  |
|------------|--