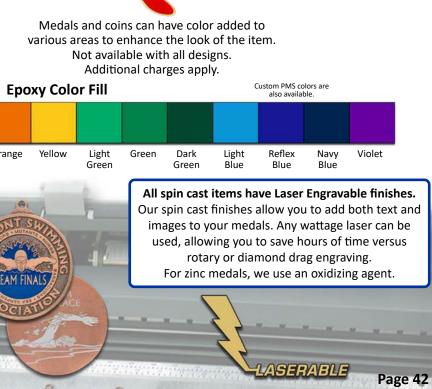

r photo. 3-D Add On Multi Level Add On Add a 3-D figure from a sample 1/32" add ons are attached to furnished by you, or use one of the item, allowing for smooth flat our many stock items to make a levels that are higher than the new design. raised border. SCULPTED ELEMENT ADD-ON LEVEL BASE ON TOP OF ABOVE BASE BASE LEVEL VIEW -----SIDE VIEW SIDE VIEW Cut Out **Color Fill** Medals and coins can have an area that is cut out of the design for a see thru effect. Not available on all designs. **Epoxy Color Fill** Gray Yellow Black White Maroon Red Light Orange Light Green Red Green AM FINA

# **Design Options**







**Spin Cast Textures** 



Lasered Multi Level



Multiple textured levels can be lasered into your design to add different depths. Not available with all designs.



SIDE VIEW



### **BASIC GUIDELINES FOR SETTING UP ARTWORK**

#### **RASTER IMAGES**

Pixels are individual blocks of unique colors placed together to make up a raster image. Pixel-based images can come from a digital camera, scanner, or downloaded from the internet.

Individual components of these images cannot be separated or altered, and resolution diminishes when enlarged. While an image may look fine when it is small, it will look blurry and distorted when the size is increased.

If an image is enlarged and it gets blurry or you can see the individual blocks of color, it is a raster image.

Raster images commonly have the file extensions: .bmp, .jpg, .png, or .tiff.

#### VECTOR IMAGES

Nodes are the points in computer drawn lines that make up a vector image. Lines can be curved or straight, and