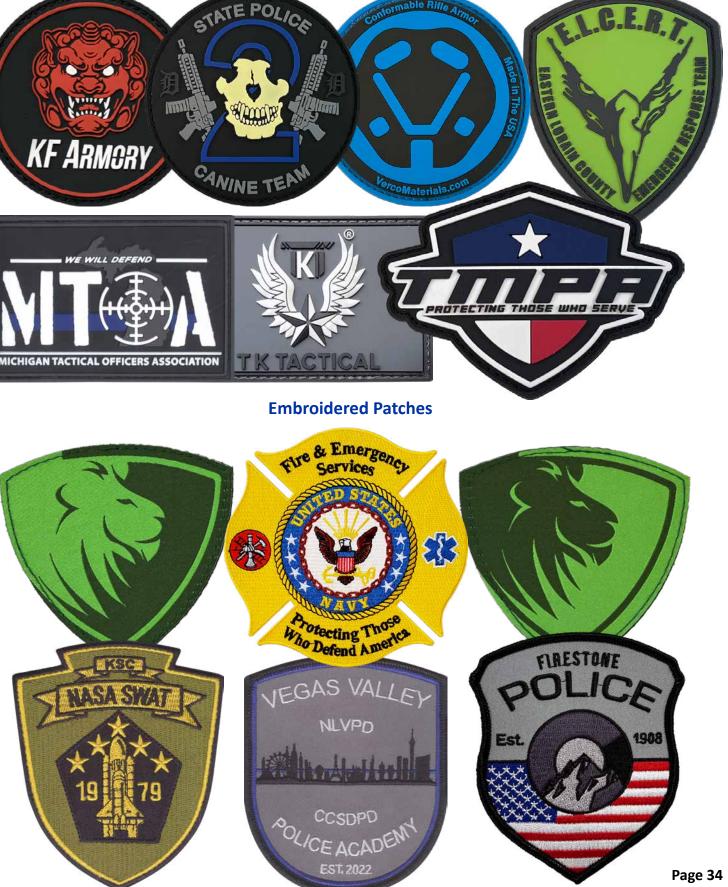

# Lapel Pins

### Soft Enamel

Soft Enamel lapel pins are struck in brass or iron, and filled with soft enamel paint that can be Pantone color matched.

#### **Metal Finish**

Metal Finish lapel pins are die struck in brass or iron, and offer sharp details and finishes that are perfect for businesses and corporations.

### **Photo Etched**

Photo Etched lapel pins are etched into brass, and then filled with soft enamel color that can be Pantone color matched.

\$0.12 (A)

#### **Offset Printed**

Printed Lapel Pins are perfect for complex color combinations. They are ideal for photo reproductions, or designs with gradient color blends or custom shapes.