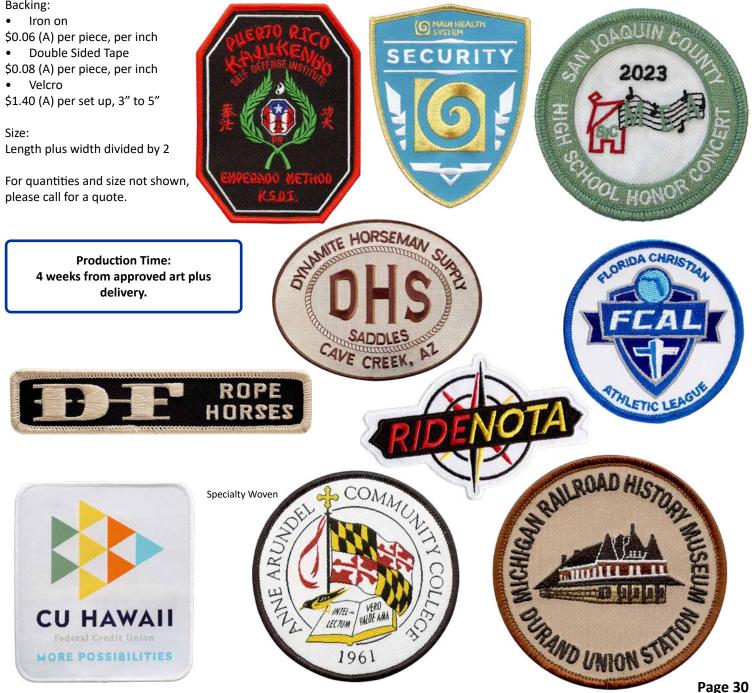

ca (2 ¼")   | 2.35 | 1.95 |
| Don Q Español (2 ¼")      | 2.35 | 1.95 |
| Salud (2 ¼")              | 2.35 | 1.95 |





Hat Clip





DST









**Personalized Gift Sets** 



**Bamboo Coasters** 

### **Bottle Openers**

#### Pop2Now Bottle & Can Opener

One opener opens all pop top bottles and all pull tab cans, and can be customized with your logo or event.

Please call for a quote.

#### **Open Cans & Bottles**





# **Embroidered Patches**

#### **Embroidered Patches Pricing Includes:**

- Nine colors per design ٠
- Merrow Border ٠
- Twill background •
- ٠ Sew on backing

#### Metallic Thread:

- 50% thread coverage:
- Add 15% to piece price
- 75% thread coverage:
- Add 20% to piece price
- 100% thread coverage:
- Add 25% to piece price

#### Backing:

please call for a quote.









# **Embroidered Patches**

| 3" Embroid | 3" Embroidered Patches |      |      |      |      |      |      |  |  |  |
|------------|------------------------|------|------|------|------|------|------|--|--|--|
| Coverage   | 100                    | 250  | 500  | 1001 | 1501 | 2500 | (6A) |  |  |  |
| 75%        | 3.63                   | 2.06 | 1.57 | 1.22 | 1.05 | 0.88 |      |  |  |  |
| 100%       | 4.07                   | 2.40 | 1.87 | 1.39 | 1.22 | 1.05 |      |  |  |  |
| 4" Embroid | ered Patcl             | nes  |      |      |      |      |      |  |  |  |
| Coverage   | 100                    | 250  | 500  | 1001 | 1501 | 2500 | (6A) |  |  |  |
| 75%        | 4.37                   | 2.67 | 2.04 | 1.60 | 1.36 | 1.22 |      |  |  |  |
| 100%       | 5.12                   |