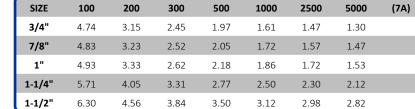

# Lapel Pins

| SIZE   | 100  | 200  | 300  | 500  | 1000 | 2500 | 5000 | (7A) |
|--------|------|------|------|------|------|------|------|------|
| 3/4"   | 4.93 | 3.36 | 2.58 | 2.14 | 1.76 | 1.61 | 1.47 |      |
| 7/8"   | 4.98 | 3.38 | 2.66 | 2.20 | 1.84 | 1.70 | 1.55 |      |
| 1"     | 5.14 | 3.54 | 2.83 | 2.37 | 2.05 | 1.91 | 1.78 |      |
| 1-1/4" | 5.90 | 4.24 | 3.50 | 2.85 | 2.56 | 2.39 | 2.24 |      |
| 1-1/2" | 6.95 | 5.14 | 4.36 | 3.92 | 3.38 | 3.25 | 3.23 |      |