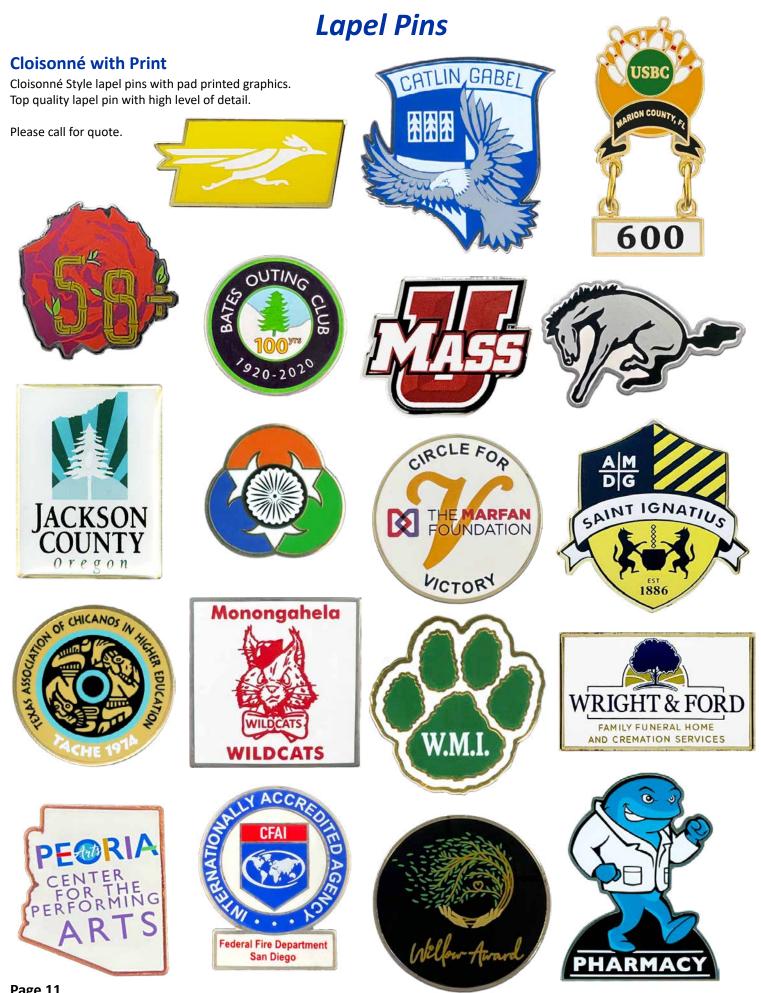

#### **Cloisonné Style**

Cloisonné Style lapel pins are struck in brass or iron, and filled with resins giving you the same look and feel as cloisonné with the added benefit of Pantone color matching at a lower price.

#### Cloisonné Style Pricing Includes:

Four colors

٠

•

- Butterfly Clutch
- 0.05" 0.063" thick •
- 2D art
- Bright Plating •

#### Additional Charges:

- Sandblasted Background \$0.20 (A) ٠
  - Antique Plating \$0.20 (A)
- Additional Color •
- \$0.10 (A) per color

Page 11

# Lapel Pins

| SIZE   | 100  | 200  | 300  | 500  | 1000 | 2500 | 5000 | (7A) |
|--------|------|------|------|------|------|------|------|------|
| 3/4"   | 4.93 | 3.36 | 2.58 | 2.14 | 1.76 | 1.61 | 1.47 |      |
| 7/8"   | 4.98 | 3.38 | 2.66 | 2.20 | 1.84 | 1.70 | 1.55 |      |
| 1"     | 5.14 | 3.54 | 2.83 | 2.37 | 2.05 | 1.91 | 1.78 |      |
| 1-1/4" | 5.90 | 4.24 | 3.50 | 2.85 | 2.56 | 2.39 | 2.24 |      |
| 1-1/2" | 6.95 | 5.14 | 4.36 | 3.92 | 3.38 | 3.25 | 3.23 |      |