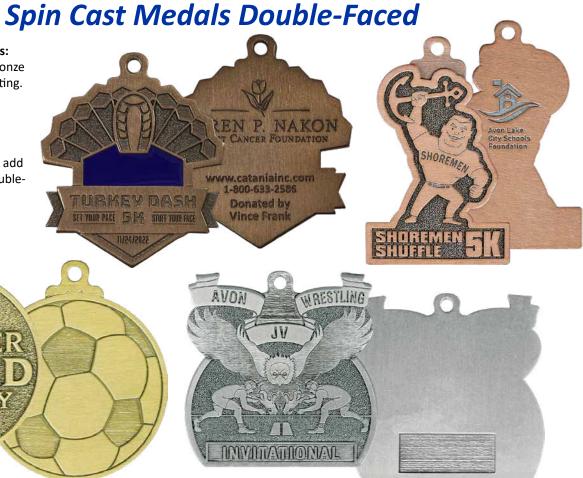

2  | 5.67  | 5.24  | 4.97  | 4.65  | 4.51  |       |
| 2-1/4" | 24.62 | 14.74 | 11.25 | 9.62  | 8.86  | 7.89  | 7.60  | 7.04  | 6.25  | 5.79  | 5.53  | 5.16  | 5.02  |       |
| 2-1/2" | 26.46 | 16.11 | 12.72 | 11.00 | 9.73  | 9.31  | 8.82  | 8.46  | 7.62  | 7.14  | 6.93  | 6.66  | 6.45  |       |
| 2-3/4" | 26.63 | 16.55 | 13.16 | 11.52 | 10.50 | 9.80  | 9.31  | 8.98  | 8.19  | 7.70  | 7.52  | 7.10  | 6.93  |       |
| 3″     | 26.73 | 17.07 | 14.07 | 12.45 | 11.52 | 10.90 | 10.59 | 10.16 | 9.39  | 9.09  | 8.82  | 8.52  | 8.36  |       |
| 3-1/4" | 26.92 | 17.57 | 14.56 | 13.03 | 12.12 | 11.61 | 11.09 | 10.74 | 10.09 | 9.70  | 9.39  | 9.09  | 8.93  |       |
| 3-1/2" | 28.26 | 19.09 | 16.05 | 14.52 | 13.63 | 13.03 | 12.59 | 12.26 | 11.49 | 11.13 | 10.90 | 10.59 | 10.43 |       |

Page 3



**Photo Image Spin Cast** See page 44 for special tooling.

# *Keys to the City & Belt Buckles*

| <b>Keys</b><br>Custom keys to the city are<br>corporate or commemorati