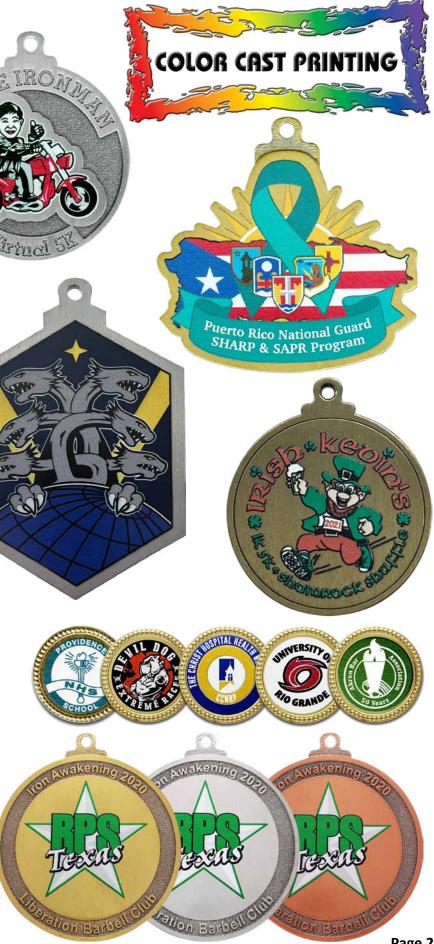

### Specialty Spin Cast Medals

### Spin Cast Medals Single-Faced

ORE PRES

#### Spin Cast

Spin casting involves using centrifugal force to make castings from a rubber or a silicone mold. Spin cast products are a great option for customers who are seeking medals at an economical price.

#### Single Face Pricing Includes:

- Antique gold, silver, or bronze with laser engravable plating.
- 0.125" thick
- 2D artwork
- Shrink packaging

Art Charge: \$100 (A) if usable vector line art with converted type is not provided.

**Production Time:** 4 weeks from approved art plus delivery.

Rushes are available. See page 44.

| SIZE   | 25    | 50    | 75    | 100   | 125   | 150   | 175   | 200   | 300   | 400   | 500   | 750   | 1000 | (13A) |
|--------|-------|-------|-------|-------|-------|-------|-------|-------|-------|-------|-------|-------|------|-------|
| 1-1/2" | 16.11 | 8.46  | 6.55  | 5.46  | 4.92  | 4.51  | 4.16  | 3.95  | 3.52  | 3.20  | 3.08  | 2.81  | 2.72 |       |
| 1-3/4" | 17.35 | 8.91  | 6.95  | 6.00  | 5.44  | 5.00  | 4.72  | 4.65  | 4.07  | 3.82  | 3.76  | 3.42  | 3.33 |       |
| 2″     | 18.84 | 9.41  | 7.52  | 6.55  | 6.00  | 5.72  | 5.46  | 5.19  | 4.65  | 4.33  | 4.24  | 4.09  | 3.90 |       |
| 2-1/4" | 19.38 | 10.52 | 8.18  | 7.52  | 6.82  | 6.28  | 6.00  | 5.85  | 5.28  | 5.04  | 4.89  | 4.77  | 4.65 |       |
| 2-1/2" | 20.48 | 10.55 | 9.55  | 8.19  | 7.56  | 7.24  | 6.95  | 6.80  | 6.20  | 6.00  | 5.85  | 5.63  | 5.51 |       |
| 2-3/4" | 20.75 | 12.09 | 10.24 | 9.28  | 8.74  | 8.17  | 7.89  | 7.70  | 7.35  | 7.02  | 6.82  | 6.66  | 6.52 |       |
| 3″     | 21.27 | 13.52 | 11.61 | 10.59 | 10.09 | 9.67  | 9.37  | 9.16  | 8.65  | 8.46  | 8.23  | 8.17  | 7.98 |       |
| 3-1/4" | 21.54 | 14.19 | 12.26 | 11.18 | 10.65 | 10.24 | 9.89  | 9.70  | 9.28  | 8.93  | 8.79  | 8.58  | 8.52 |       |
| 3-1/2" | 22.39 | 15.57 | 13.63 | 12.70 | 12.01 | 11.72 | 11.47 | 11.16 | 10.65 | 10.43 | 10.32 | 10.11 | 9.98 |       |