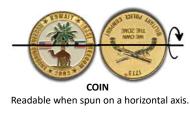

Art Charge: \$100 (A) per side if usable vector line art with converted type is not provided.

Production Time: 5 weeks from approved art plus delivery.

Coin or Medallion? The difference is in the flip.

Readable when spun on a vertical axis.