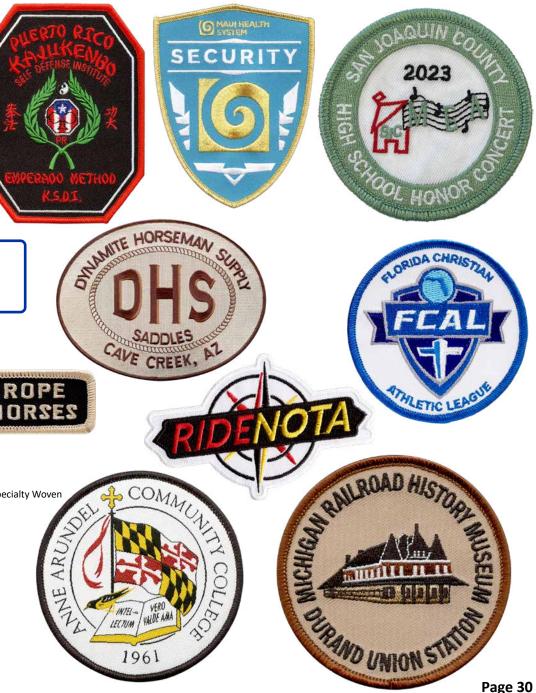

2 ¼")   | 2.35 | 1.95 |
| Don Q Español (2 ¼")      | 2.35 | 1.95 |
| Salud (2 ¼")              | 2.35 | 1.95 |





Hat Clip





DST









**Personalized Gift Sets** 



**Bamboo Coasters** 

### **Bottle Openers**

#### Pop2Now Bottle & Can Opener

One opener opens all pop top bottles and all pull tab cans, and can be customized with your logo or event.

Please call for a quote.

#### **Open Cans & Bottles**





# **Embroidered Patches**

#### **Embroidered Patches Pricing Includes:**

- Nine colors per design ٠
- Merrow Border ٠
- Twill background •
- ٠ Sew on backing

#### Metallic Thread:

- 50% thread coverage:
- Add 15% to piece price
- 75% thread coverage:
- Add 20% to piece price
- 100% thread coverage:
- Add 25% to piece price

#### Backing:

please call for a quote.









# **Embroidered Patches**

| 3" Embroid | 3" Embroidered Patches |      |      |      |      |      |      |  |  |  |
|------------|------------------------|------|------|------|------|------|------|--|--|--|
| Coverage   | 100                    | 250  | 500  | 1001 | 1501 | 2500 | (6A) |  |  |  |
| 75%        | 3.63                   | 2.06 | 1.57 | 1.22 | 1.05 | 0.88 |      |  |  |  |
| 100%       | 4.07                   | 2.40 | 1.87 | 1.39 | 1.22 | 1.05 |      |  |  |  |
| 4" Embroid | ered Patcl             | nes  |      |      |      |      |      |  |  |  |
| Coverage   | 100                    | 250  | 500  | 1001 | 1501 | 2500 | (6A) |  |  |  |
| 75%        | 4.37                   | 2.67 | 2.04 | 1.60 | 1.36 | 1.22 |      |  |  |  |
| 100%       | 5.12                   | 3.1