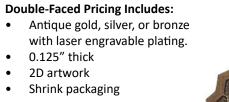

#### Single Face Pricing Includes:

- Antique gold, silver, or bronze with laser engravable plating.
- 0.125" thick
- 2D artwork
- Shrink packaging

Art Charge: \$100 (A) if usable vector line art with converted type is not provided.