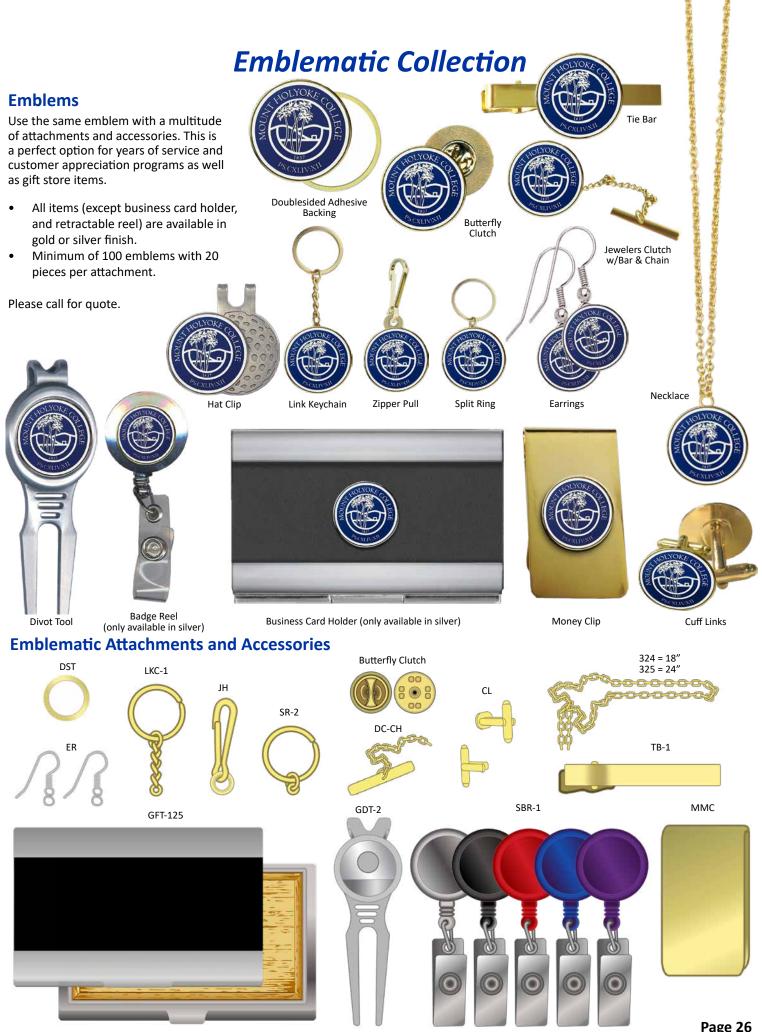

----------|------|------|
| Excelencia (3")           | 3.50 | 2.85 |
| Alto Honor (2 ¾")         | 3.30 | 2.75 |
| Honor (2 ½")              | 3.10 | 2.55 |
| Mención Honorífica (2 ½") | 3.10 | 2.55 |
| Cuadro De Honor (2 ¼")    | 2.35 | 1.95 |
| Blank (2 ¼")              | 2.35 | 1.95 |
| Religión (2 ¼")           | 2.35 | 1.95 |
| Estudios Sociales (2 ¼")  | 2.35 | 1.95 |
| Español (2 ¼")            | 2.35 | 1.95 |
| Matemática (2 ¼")         | 2.35 | 1.95 |
| Inglés (2 ¼")             | 2.35 | 1.95 |
| Kindergarten (2 ¼")       | 2.35 | 1.95 |
| Historia (2 ¼")           | 2.35 | 1.95 |
| Ciencia (2 ¼")            | 2.35 | 1.95 |
| Educación Física (2 ¼")   | 2.35 | 1.95 |
| Don Q Español (2 ¼")      | 2.35 | 1.95 |
| Salud (2 ¼")              | 2.35 | 1.95 |





Hat Clip





DST









**Personalized Gift Sets** 



**Bamboo Coasters** 

### **Bottle Openers**

#### Pop2Now Bottle & Can Opener

One opener opens all pop top bottles and all pull tab cans, and can be customized with your logo or event.

Please call for a quote.

#### **Open Cans & Bottles**





# **Embroidered Patches**

#### **Embroidered Patches Pricing Includes:**

- Nine colors per design ٠
- Merrow Border ٠
- Twill background •
- ٠ Sew on backing

#### Metallic Thread:

- 50% thread coverage:
- Add 15% to piece price
- 75% thread coverage:
- Add 20% to piece price
- 100% thread coverage:
- Add 25% to piece price

#### Backing:

please call for a quote.









# **Embroidered Patches**

| 3" Embroid | 3" Embroidered Patches |      |      |      |      |      |      |  |  |  |
|------------|----