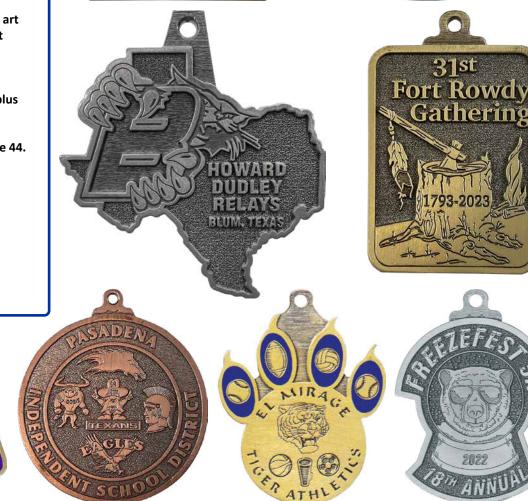

#### **Custom Shapes**

2023 THE HON. WILLIAM GITELMAN AWARD OF THE NASSAU LAWYERS' ASSOCIATION OF LONG ISLAND, INC. **IS PRESENTED TO** HON. VITO M. DESTEFANO IN RECOGNITION OF HIS DISTINGUISHED SERVICE TO HIS COMMUNITY AND PROFESSION AS AN OUTSTANDING PUBLIC SERVANT PROMINENT CITIZEN AND LAWYER