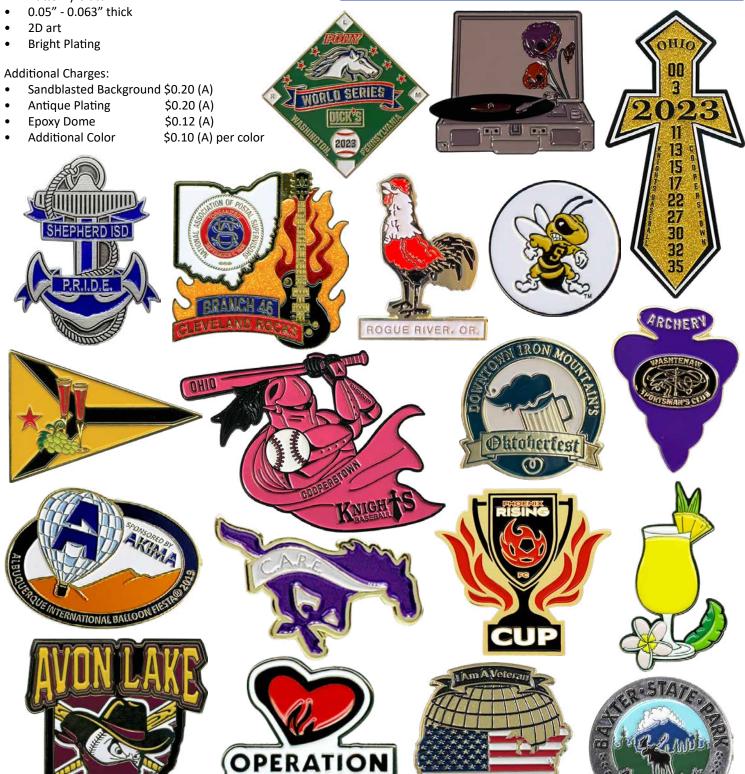

#### **Cloisonné Style**

Cloisonné Style lapel pins are struck in brass or iron, and filled with resins giving you the same look and feel as cloisonné with the added benefit of Pantone color matching at a lower price.

#### Cloisonné Style Pricing Includes:

Four colors

٠

•

- Butterfly Clutch
- 0.05" 0.063" thick •
- 2D art
- Bright Plating •

#### Additional Charges:

- Sandblasted Background \$0.20 (A) ٠
  - Antique Plating \$0.20 (A)
- Additional Color •
- \$0.10 (A) per color

Page 11