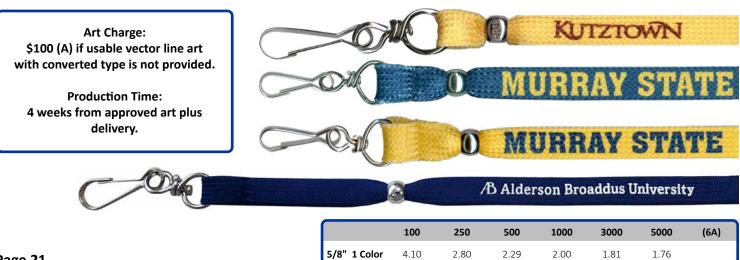

#### Single Face Pricing Includes:

- Antique gold, silver, or bronze with laser engravable plating.
- 0.125" thick
- 2D artwork
- Shrink packaging

Art Charge: \$100 (A) if usable vector line art with converted type is not provided.

**Production Time:** 4 weeks from approved art plus delivery.

Rushes are available. See page 44.

| SIZE   | 25    | 50    | 75    | 100   | 125   | 150   | 175   | 200   | 300   | 400   | 500   | 750   | 1000 | (13A) |
|--------|-------|-------|-------|-------|-------|-------|-------|-------|-------|-------|-------|-------|------|-------|
| 1-1/2" | 16.11 | 8.46  | 6.55  | 5.46  | 4.92  | 4.51  | 4.16  | 3.95  | 3.52  | 3.20  | 3.08  | 2.81  | 2.72 |       |
| 1-3/4" | 17.35 | 8.91  | 6.95  | 6.00  | 5.44  | 5.00  | 4.72  | 4.65  | 4.07  | 3.82  | 3.76  | 3.42  | 3.33 |       |
| 2″     | 18.84 | 9.41  | 7.52  | 6.55  | 6.00  | 5.72  | 5.46  | 5.19  | 4.65  | 4.33  | 4.24  | 4.09  | 3.90 |       |
| 2-1/4" | 19.38 | 10.52 | 8.18  | 7.52  | 6.82  | 6.28  | 6.00  | 5.85  | 5.28  | 5.04  | 4.89  | 4.77  | 4.65 |       |
| 2-1/2" | 20.48 | 10.55 | 9.55  | 8.19  | 7.56  | 7.24  | 6.95  | 6.80  | 6.20  | 6.00  | 5.85  | 5.63  | 5.51 |       |
| 2-3/4" | 20.75 | 12.09 | 10.24 | 9.28  | 8.74  | 8.17  | 7.89  | 7.70  | 7.35  | 7.02  | 6.82  | 6.66  | 6.52 |       |
| 3″     | 21.27 | 13.52 | 11.61 | 10.59 | 10.09 | 9.67  | 9.37  | 9.16  | 8.65  | 8.46  | 8.23  | 8.17  | 7.98 |       |
| 3-1/4" | 21.54 | 14.19 | 12.26 | 11.18 | 10.65 | 10.24 | 9.89  | 9.70  | 9.28  | 8.93  | 8.79  | 8.58  | 8.52 |       |
| 3-1/2" | 22.39 | 15.57 | 13.63 | 12.70 | 12.01 | 11.72 | 11.47 | 11.16 | 10.65 | 10.43 | 10.32 | 10.11 | 9.98 |       |