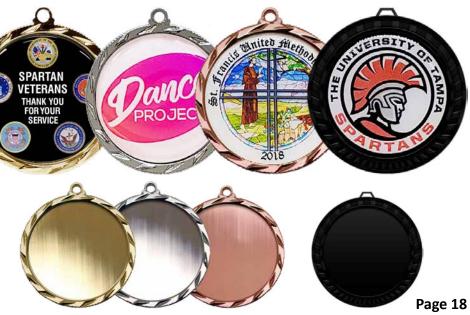

# **Die Cast Medals Single-Faced**

#### **Die Cast**

Die cast items are made when molten metal is injected into a steel die. Die cast is ideal for color fill, 3D tooling, and/or cut-out or see thru design