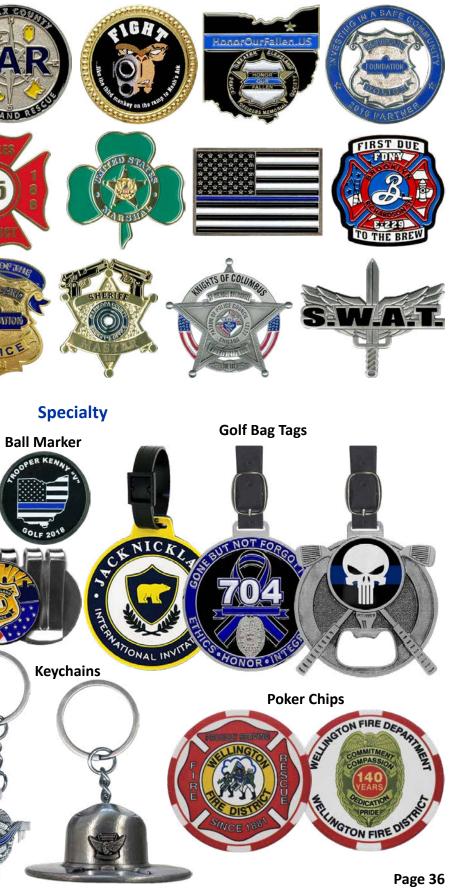

| 3.13 | 2.46 | 1.83 | 1.57 | 1.39 |      |  |  |  |
| 5" Embroid | ered Patcl             | nes  |      |      |      |      |      |  |  |  |
| Coverage   | 100                    | 250  | 500  | 1001 | 1501 | 2500 | (6A) |  |  |  |
| 75%        | 5.69                   | 3.63 | 2.90 | 2.33 | 2.02 | 1.76 |      |  |  |  |
| 100%       | 6.66                   | 4.30 | 3.49 | 2.83 | 2.33 | 2.08 |      |  |  |  |

# First Responders

### **Coins & Medallions**































### First Responders

### **Coins & Medallions Custom Shapes**

### First Responders

**3D Sculpted** 









**Bottle Openers** 





NELAND BO

OFFIC

6 0.Up

KF ARMORY







### First Responders

#### Soft PVC Patches

### First Responders



### First Responders

### Lapel & Collar Pins









custom printing



Page 40



Nickel plate:

AOT000060

**Different Styles of Medals** 2-D Line Art The artwork on the medal or coin is a two dimensional drawing. Photo Image We take a photograph and cast that image directly into the piece. \*SPIN CAST ONLY Sample Photo NO DIE 3-D CHARGES! A three dimensional mold sculpted to the exact likeness of your photo. 3-D Add On Multi Level Add On Add a 3-D figure from a sample 1/32" add ons are attached to furnished by you, or use one of the item, allowing for smooth flat our many stock items to make a levels that are higher than the new design. raised border. SCULPTED ELEMENT ADD-ON LEVEL BASE ON TOP OF ABOVE BASE BASE LEVEL VIEW -----SIDE VIEW SIDE VIEW Cut Out **Color Fill** Medals and coins can have an area that is cut out of the desig