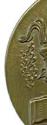

### Specialty Spin Cast Medals

### Spin Cast Medals Single-Faced

ORE PRES

#### Spin Cast

Spin casting involves using centrifugal force to make castings from a rubber or a silicone mold. Spin cast products are a great option for customers who are seeking medals at an economical price.

#### Single Face Pricing Includes:

- Antique gold, silver, or bronze with laser engravable plating.
- 0.125" thick
- 2D artwork
- Shrink packaging

Art Charge: \$100 (A) if usable vector line art with converted type is not provided.

**Production Time:** 4 weeks from approved art plus delivery.

Rushes are available. See page 44.

| SIZE   | 25    | 50    | 75    | 100   | 125   | 150   | 175   | 200   | 300   | 400   | 500   | 750   | 1000 | (13A) |
|--------|-------|-------|-------|-------|-------|-------|-------|-------|-------|-------|-------|-------|------|-------|
| 1-1/2" | 16.11 | 8.46  | 6.55  | 5.46  | 4.92  | 4.51  | 4.16  | 3.95  | 3.52  | 3.20  | 3.08  | 2.81  | 2.72 |       |
| 1-3/4" | 17.35 | 8.91  | 6.95  | 6.00  | 5.44  | 5.00  | 4.72  | 4.65  | 4.07  | 3.82  | 3.76  | 3.42  | 3.33 |       |
| 2″     | 18.84 | 9.41  | 7.52  | 6.55  | 6.00  | 5.72  | 5.46  | 5.19  | 4.65  | 4.33  | 4.24  | 4.09  | 3.90 |       |
| 2-1/4" | 19.38 | 10.52 | 8.18  | 7.52  | 6.82  | 6.28  | 6.00  | 5.85  | 5.28  | 5.04  | 4.89  | 4.77  | 4.65 |       |
| 2-1/2" | 20.48 | 10.55 | 9.55  | 8.19  | 7.56  | 7.24  | 6.95  | 6.80  | 6.20  | 6.00  | 5.85  | 5.63  | 5.51 |       |
| 2-3/4" | 20.75 | 12.09 | 10.24 | 9.28  | 8.74  | 8.17  | 7.89  | 7.70  | 7.35  | 7.02  | 6.82  | 6.66  | 6.52 |       |
| 3″     | 21.27 | 13.52 | 11.61 | 10.59 | 10.09 | 9.67  | 9.37  | 9.16  | 8.65  | 8.46  | 8.23  | 8.17  | 7.98 |       |
| 3-1/4" | 21.54 | 14.19 | 12.26 | 11.18 | 10.65 | 10.24 | 9.89  | 9.70  | 9.28  | 8.93  | 8.79  | 8.58  | 8.52 |       |
| 3-1/2" | 22.39 | 15.57 | 13.63 | 12.70 | 12.01 | 11.72 | 11.47 | 11.16 | 10.65 | 10.43 | 10.32 | 10.11 | 9.98 |       |