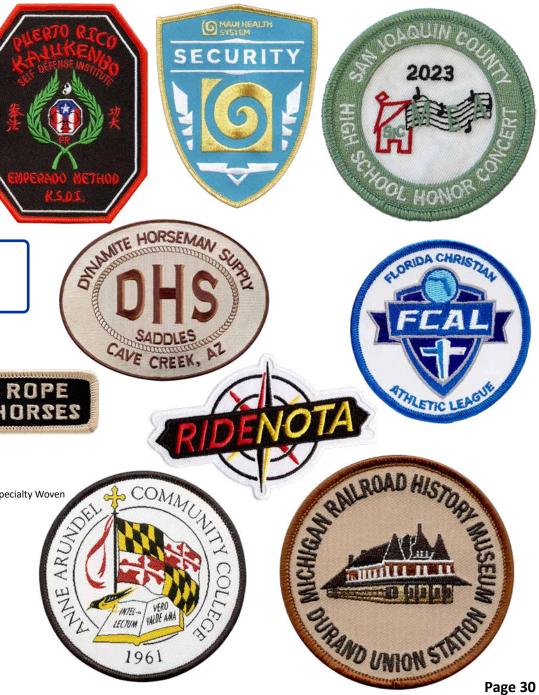

sica (2 ¼")   | 2.35 | 1.95 |
| Don Q Español (2 ¼")      | 2.35 | 1.95 |
| Salud (2 ¼")              | 2.35 | 1.95 |





Hat Clip





DST









**Personalized Gift Sets** 



**Bamboo Coasters** 

### **Bottle Openers**

#### Pop2Now Bottle & Can Opener

One opener opens all pop top bottles and all pull tab cans, and can be customized with your logo or event.

Please call for a quote.

#### **Open Cans & Bottles**





# **Embroidered Patches**

#### **Embroidered Patches Pricing Includes:**

- Nine colors per design ٠
- Merrow Border ٠
- Twill background •
- ٠ Sew on backing

#### Metallic Thread:

- 50% thread coverage:
- Add 15% to piece price
- 75% thread coverage:
- Add 20% to piece price
- 100% thread coverage:
- Add 25% to piece price

#### Backing:

please call for a quote.









# **Embroidered Patches**

| 3" Embroid | 3" Embroidered Patches |      |      |      |      |      |      |  |  |  |
|------------|------------------------|------|------|------|------|------|------|--|--|--|
| Coverage   | 100                    | 250  | 500  | 1001 | 1501 | 2500 | (6A) |  |  |  |
| 75%        | 3.63                   | 2.06 | 1.57 | 1.22 | 1.05 | 0.88 |      |  |  |  |
| 100%       | 4.07                   | 2.40 | 1.87 | 1.39 | 1.22 | 1.05 |      |  |  |  |
| 4" Embroid | ered Patcl             | nes  |      |      |      |      |      |  |  |  |
| Coverage   | 100                    | 250  | 500  | 1001 | 1501 | 2500 | (6A) |  |  |  |
| 75%        | 4.37                   | 2.67 | 2.04 | 1.60 | 1.36 | 1.22 |      |  |  |  |
| 100%       | 5.12