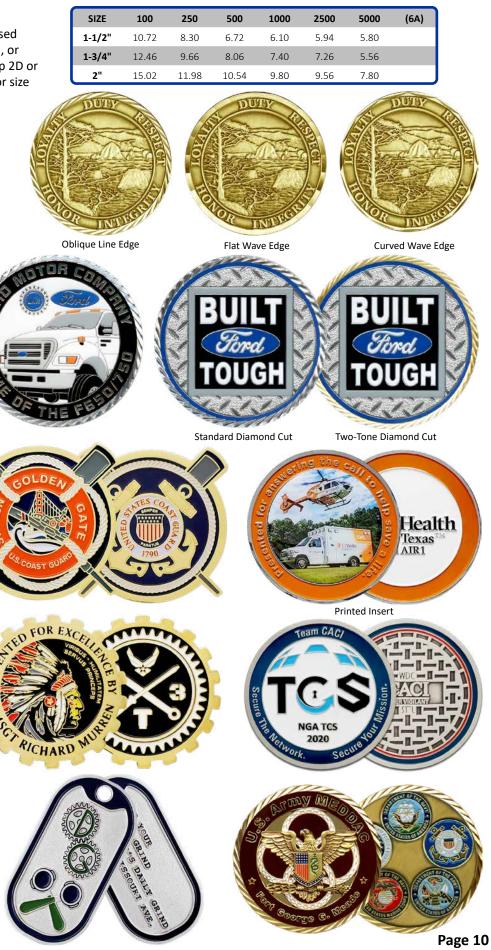

| SIZE   | 100   | 250  | 500  | 750  | 1000 | 2500 | (6A) |
|--------|-------|------|------|------|------|------|------|
| 1-1/2" | 9.18  | 5.88 | 4.62 | 4.12 | 3.72 | 3.49 |      |
| 1-3/4" | 10.65 | 6.66 | 5.29 | 4.68 | 4.37 | 4.18 |      |
| 2"     | 11.63 | 7.60 | 6.07 | 5.31 | 5.02 | 4.91 |      |