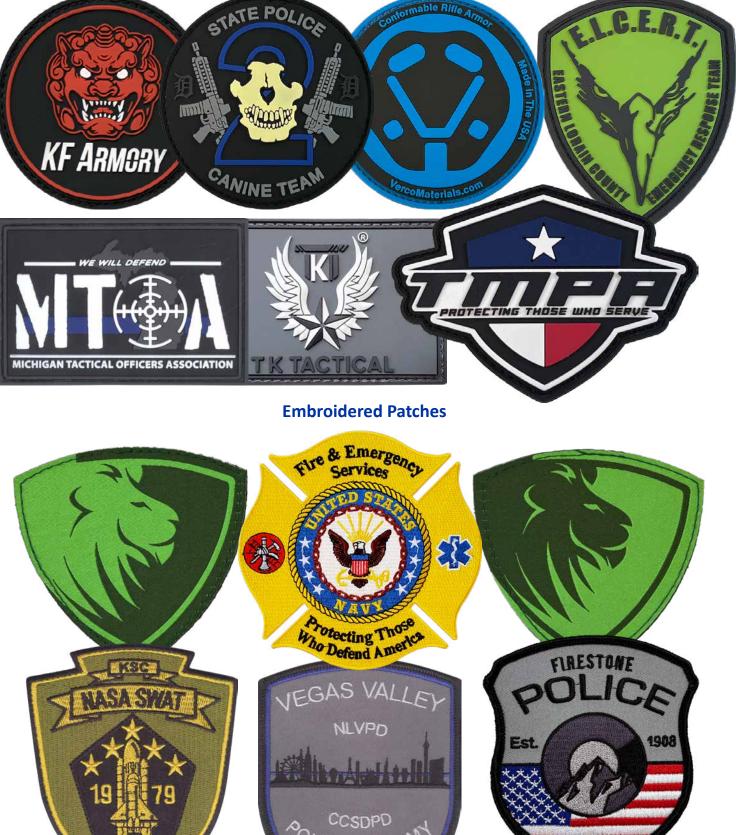

# Lapel Pins

### Soft Enamel

Soft Enamel lapel pins are struck in brass or iron, and filled with soft enamel paint that can be Pantone color matched.

#### **Metal Finish**

Metal Finish lapel pins are die struck in brass or iron, and offer sharp details and finishes that are perfect for businesses and corporations.

### **Photo Etched**

Photo Etched lapel pins are etched into brass, and then filled with soft enamel color that can be Pantone color matched.

\$0.12 (A)

#### **Offset Printed**

Printed Lapel Pins are perfect for complex color combinations. They are ideal for photo reproductions, or designs with gradient color blends or custom shapes.