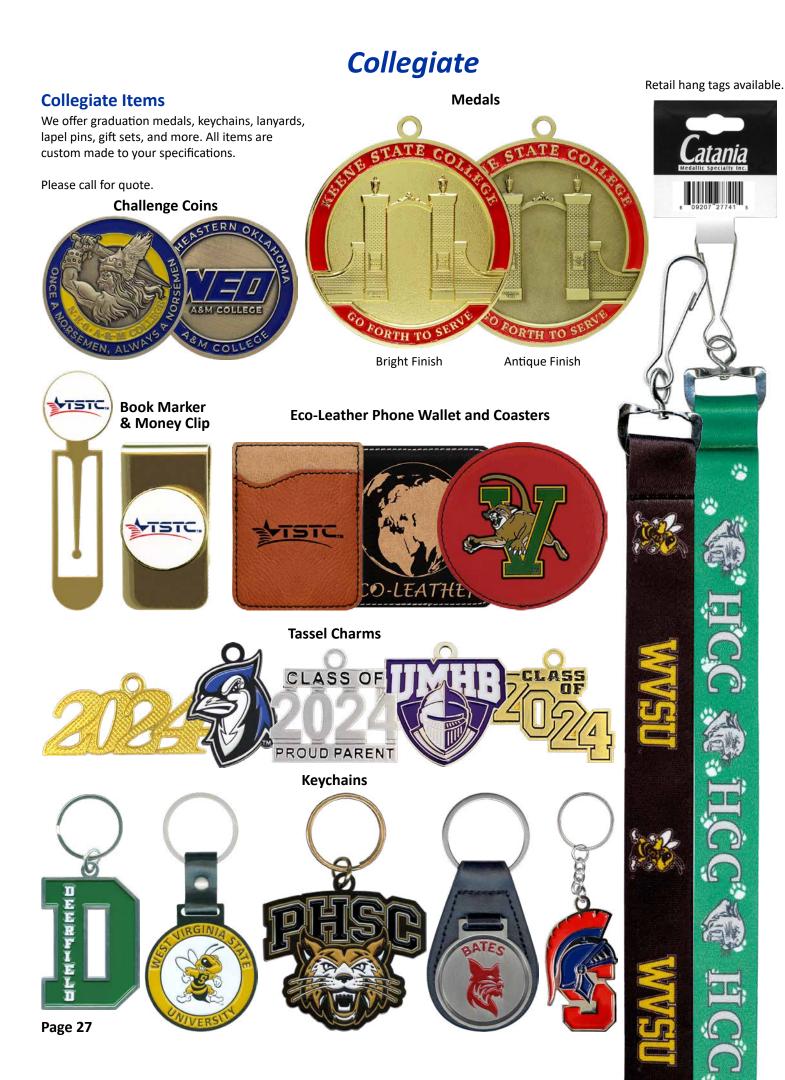

--------|------|------|
| Excelencia (3")           | 3.50 | 2.85 |
| Alto Honor (2 ¾")         | 3.30 | 2.75 |
| Honor (2 ½")              | 3.10 | 2.55 |
| Mención Honorífica (2 ½") | 3.10 | 2.55 |
| Cuadro De Honor (2 ¼")    | 2.35 | 1.95 |
| Blank (2 ¼")              | 2.35 | 1.95 |
| Religión (2 ¼")           | 2.35 | 1.95 |
| Estudios Sociales (2 ¼")  | 2.35 | 1.95 |
| Español (2 ¼")            | 2.35 | 1.95 |
| Matemática (2 ¼")         | 2.35 | 1.95 |
| Inglés (2 ¼")             | 2.35 | 1.95 |
| Kindergarten (2 ¼")       | 2.35 | 1.95 |
| Historia (2 ¼")           | 2.35 | 1.95 |
| Ciencia (2 ¼")            | 2.35 | 1.95 |
| Educación Física (2 ¼")   | 2.35 | 1.95 |
| Don Q Español (2 ¼")      | 2.35 | 1.95 |
| Salud (2 ¼")              | 2.35 | 1.95 |





Hat Clip





DST









**Personalized Gift Sets** 



**Bamboo Coasters** 

### **Bottle Openers**

#### Pop2Now Bottle & Can Opener

One opener opens all pop top bottles and all pull tab cans, and can be customized with your logo or event.

Please call for a quote.

#### **Open Cans & Bottles**





# **Embroidered Patches**

#### **Embroidered Patches Pricing Includes:**

- Nine colors per design ٠
- Merrow Border ٠
- Twill background •
- ٠ Sew on backing

#### Metallic Thread:

- 50% thread coverage:
- Add 15% to piece price
- 75% thread coverage:
- Add 20% to piece price
- 100% thread coverage:
- Add 25% to piece price

#### Backing:

please call for a quote.









# **Embroidered Patches**

| 3" Embroid | 3" Embroidered Patches |      |      |      |      |      |      |  |  |  |
|------------|------