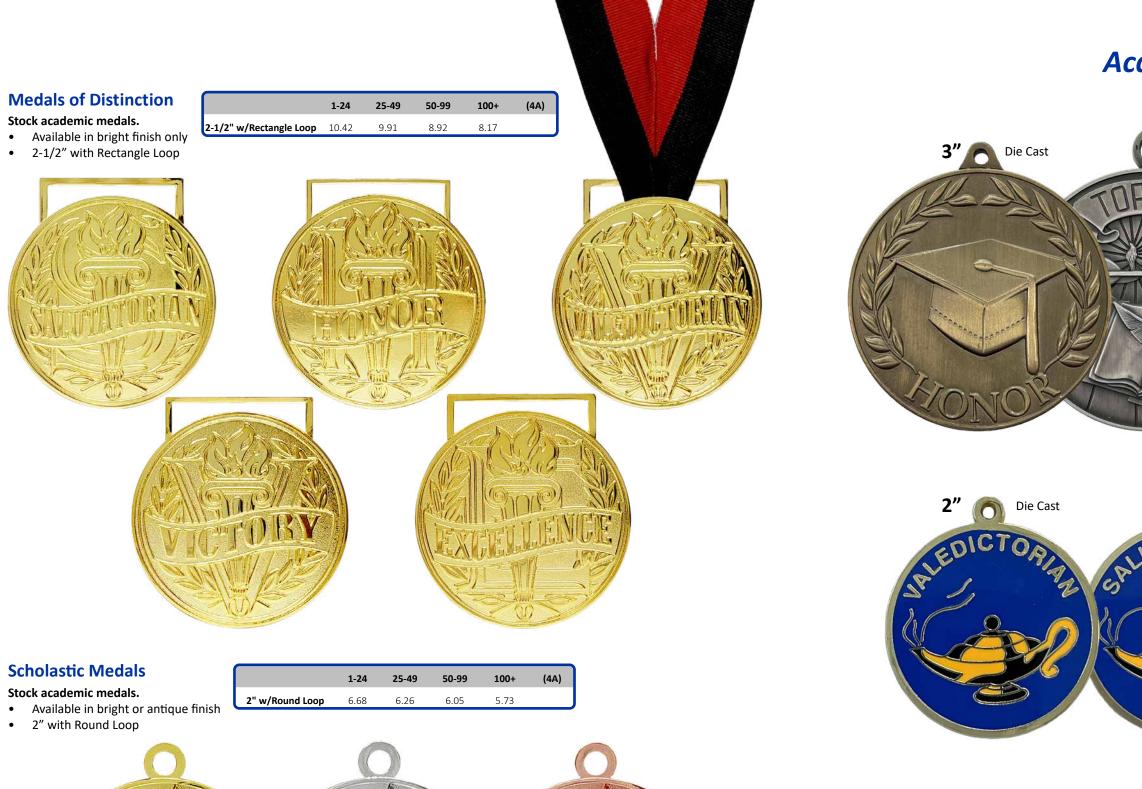

### Specialty Spin Cast Medals

### Spin Cast Medals Single-Faced

ORE PRES

#### Spin Cast

Spin casting involves using centrifugal force to make castings from a rubber or a silicone mold. Spin cast products are a great option for customers who are seeking medals at an economical price.

#### Single Face Pricing Includes:

- Antique gold, silver, or bronze with laser engravable plating.
- 0.125" thick
- 2D artwork
- Shrink packaging

Art Charge: \$100 (A) if usable vector line art with converted type is not provided.

**Production Time:** 4 weeks from approved art plus delivery.

Rushes are available. See page 44.

| SIZE   | 25    | 50    | 75    | 100   | 125   | 150   | 175   | 200   | 300   | 400   | 500   | 750   | 1000 | (13A) |
|--------|-------|-------|-------|-------|-------|-------|-------|-------|-------|-------|-------|-------|------|-------|
| 1-1/2" | 16.11 | 8.46  | 6.55  | 5.46  | 4.92  | 4.51  | 4.16  | 3.95  | 3.52  | 3.20  | 3.08  | 2.81  | 2.72 |       |
| 1-3/4" | 17.35 | 8.91  | 6.95  | 6.00  | 5.44  | 5.00  | 4.72  | 4.65  | 4.07  | 3.82  | 3.76  | 3.42  | 3.33 |       |
| 2″     | 18.84 | 9.41  | 7.52  | 6.55  | 6.00  | 5.72  | 5.46  | 5.19  | 4.65  | 4.33  | 4.24  | 4.09  | 3.90 |       |
| 2-1/4" | 19.38 | 10.52 | 8.18  | 7.52  | 6.82  | 6.28  | 6.00  | 5.85  | 5.28  | 5.04  | 4.89  | 4.77  | 4.65 |       |
| 2-1/2" | 20.48 | 10.55 | 9.55  | 8.19  | 7.56  | 7.24  | 6.95  | 6.80  | 6.20  | 6.00  | 5.85  | 5.63  | 5.51 |       |
| 2-3/4" | 20.75 | 12.09 | 10.24 | 9.28  | 8.74  | 8.17  | 7.89  | 7.70  | 7.35  | 7.02  | 6.82  | 6.66  | 6.52 |       |
| 3″     | 21.27 | 13.52 | 11.61 | 10.59 | 10.09 | 9.67  | 9.37  | 9.16  | 8.65  | 8.46  | 8.23  | 8.17  | 7.98 |       |
| 3-1/4" | 21.54 | 14.19 | 12.26 | 11.18 | 10.65 | 10.24 | 9.89  | 9.70  | 9.28  | 8.93  | 8.79  | 8.58  | 8.52 |       |
| 3-1/2" | 22.39 | 15.57 | 13.63 | 12.70 | 12.01 | 11.72 | 11.47 | 11.16 | 10.65 | 10.43 | 10.32 | 10.11 | 9.98 |       |