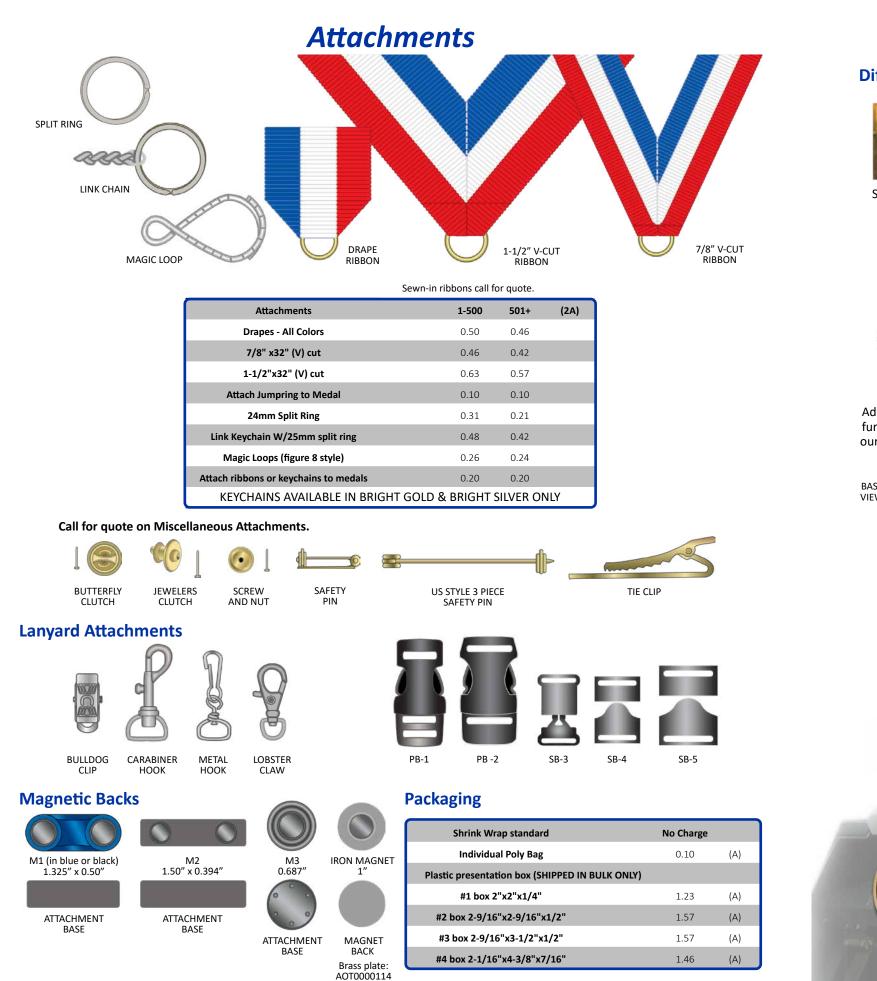

# CUSTOM PRODUCTS MADE EASY

#### Single Face Pricing Includes:

- Antique gold, silver, or bronze with laser engravable plating.
- 0.125" thick
- 2D artwork
- Shrink packaging

Art Charge: \$100 (A) if usable vector line art with converted type is not provided.

**Production Time:** 4 weeks from approved art plus delivery.

Rushes are available. See page 44.

| SIZE   | 25    | 50    | 75    | 100   | 125   | 150   | 175   | 200   | 300   | 400   | 500   | 750   | 1000 | (13A) |
|--------|-------|-------|-------|-------|-------|-------|-------|-------|-------|-------|-------|-------|------|-------|
| 1-1/2" | 16.11 | 8.46  | 6.55  | 5.46  | 4.92  | 4.51  | 4.16  | 3.95  | 3.52  | 3.20  | 3.08  | 2.81  | 2.72 |       |
| 1-3/4" | 17.35 | 8.91  | 6.95  | 6.00  | 5.44  | 5.00  | 4.72  | 4.65  | 4.07  | 3.82  | 3.76  | 3.42  | 3.33 |       |
| 2″     | 18.84 | 9.41  | 7.52  | 6.55  | 6.00  | 5.72  | 5.46  | 5.19  | 4.65  | 4.33  | 4.24  | 4.09  | 3.90 |       |
| 2-1/4" | 19.38 | 10.52 | 8.18  | 7.52  | 6.82  | 6.28  | 6.00  | 5.85  | 5.28  | 5.04  | 4.89  | 4.77  | 4.65 |       |
| 2-1/2" | 20.48 | 10.55 | 9.55  | 8.19  | 7.56  | 7.24  | 6.95  | 6.80  | 6.20  | 6.00  | 5.85  | 5.63  | 5.51 |       |
| 2-3/4" | 20.75 | 12.09 | 10.24 | 9.28  | 8.74  | 8.17  | 7.89  | 7.70  | 7.35  | 7.02  | 6.82  | 6.66  | 6.52 |       |
| 3″     | 21.27 | 13.52 | 11.61 | 10.59 | 10.09 | 9.67  | 9.37  | 9.16  | 8.65  | 8.46  | 8.23  | 8.17  | 7.98 |       |
| 3-1/4" | 21.54 | 14.19 | 12.26 | 11.18 | 10.65 | 10.24 | 9.89  | 9.70  | 9.28  | 8.93  | 8.79  | 8.58  | 8.52 |       |
| 3-1/2" | 22.39 | 15.57 | 13.63 | 12.70 | 12.01 | 11.72 | 11.47 | 11.16 | 10.65 | 10.43 | 10.32 | 10.11 | 9.98 |       |

For items without a loop, add • \$0.12 (A) per piece to doubleface medal pricing.

NDER

| SIZE   | 25    | 50    | 75    | 100   | 125   | 150   | 175   | 200   | 300   | 400   | 500   | 750   | 1000  | (13A) |
|--------|-------|-------|-------|-------|-------|-------|-------|-------|-------|-------|-------|-------|-------|-------|
| 1-1/2" | 22.81 | 12.70 | 9.35  | 7.70  | 6.66  | 5.95  | 5.48  | 5.13  | 4.33  | 3.90  | 3.70  | 3.28  | 3.11  |       |
| 1-3/4" | 23.21 | 13.34 | 9.89  | 8.19  | 7.18  | 6.52  | 6.00  | 5.67  | 4.80  | 4.43  | 4.16  | 3.79  | 3.64  |       |
| 2″     | 24.16 | 14.11 | 10.70 | 10.12 | 8.00  | 7.35  | 6.85  | 6.52  | 5.67  | 5.24  | 4.97  | 4.65  | 4.51  |       |
| 2-1/4" | 24.62 | 14.74 | 11.25 | 9.62  | 8.86  | 7.89  | 7.60  | 7.04  | 6.25  | 5.79  | 5.53  | 5.16  | 5.02  |       |
| 2-1/2" | 26.46 | 16.11 | 12.72 | 11.00 | 9.73  | 9.31  | 8.82  | 8.46  | 7.62  | 7.14  | 6.93  | 6.66  | 6.45  |       |
| 2-3/4" | 26.63 | 16.55 | 13.16 | 11.52 | 10.50 | 9.80  | 9.31  | 8.98  | 8.19  | 7.70  | 7.52  | 7.10  | 6.93  |       |
| 3″     | 26.73 | 17.07 | 14.07 | 12.45 | 11.52 | 10.90 | 10.59 | 10.16 | 9.39  | 9.09  | 8.82  | 8.52  | 8.36  |       |
| 3-1/4" | 26.92 | 17.57 | 14.56 | 13.03 | 12.12 | 11.61 | 11.09 | 10.74 | 10.09 | 9.70  | 9.39  | 9.09  | 8.93  |       |
| 3-1/2" | 28.26 | 19.09 | 16.05 | 14.52 | 13.63 | 13.03 | 12.59 | 12.26 | 11.49 | 11.13 | 10.90 | 10.59 | 10.43 |       |