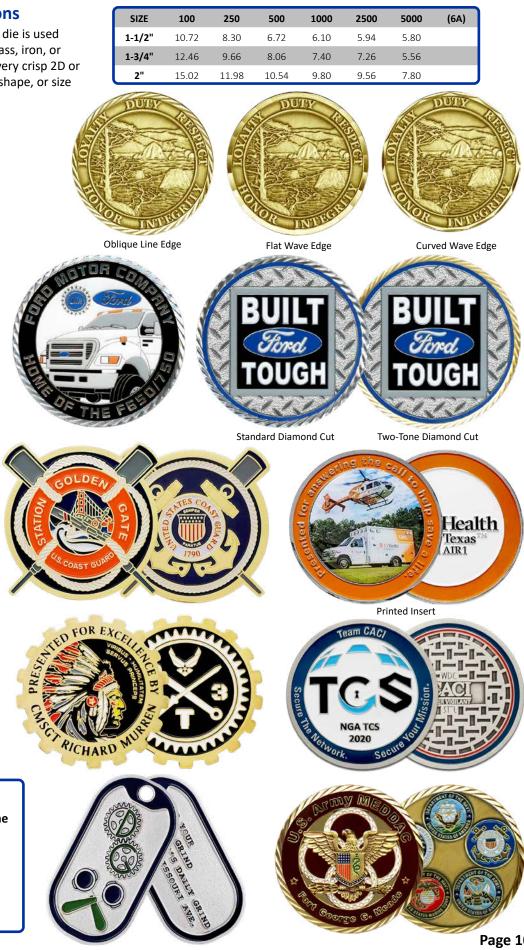

### **Die Cast Coins & Medallions**

#### **Die Cast Coins & Medallions**

#### Die Cast Pricing Includes:

- Antique brass, pewter, or copper plating
- Bright brass, nickel, or copper plating
- Up to four soft enamel colors per ٠ side
- Round
- 0.140" (3.5mm) thick
- 2D artwork ٠
- Individually polybagged

#### Additional Charges

• Epoxy Dome:

\$0.10 (A) per piece, per side

Call for quote:

- 3D die
- Additional soft enamel color
- Color filled text
- Additional thickness
- Square ٠
- Two-tone, black nickel, • bright gold, or matte finishes
- Cloisonné style color fill
- Special Packaging
- Preproduction sample

Art Charge: \$100 (A) per side if usable vector line art with converted type is not provided.

Production Time: 5 weeks from approved art plus delivery.

Coin or Medallion? The difference is in the flip.

Readable when spun on a vertical axis.

| SIZE   | 100   | 250  | 500  | 750  | 1000 | 2500 | (6A) |
|--------|-------|------|------|------|------|------|------|
| 1-1/2" | 9.18  | 5.88 | 4.62 | 4.12 | 3.72 | 3.49 |      |
| 1-3/4" | 10.65 | 6.66 | 5.29 | 4.68 | 4.37 | 4.18 |      |
| 2"     | 11.63 | 7.60 | 6.07 | 5.31 | 5.02 | 4.91 |      |

Printed Insert

### **Die Struck Coins & Medallions**

Die struck items are made when a steel die is used to strike an image into a flat piece of brass, iron, or copper. The striking process allows for very crisp 2D or 3D details with no variations in design, shape, or size from piece to piece.

#### **Die Struck Pricing Includes:**

- Antique brass, pewter, or copper plating
- Bright brass, nickel, or copper ٠ plating
- Round
- 0.140" (3.5mm) thick
- 2D artwork •
- Individually polybagged ٠

Additional Charges

• Soft Enamel Color Fill: \$0.60 (A) per piece per side Includes up to four colors per side.

\$1.10 (A) per piece per side

- \$0.16 (A) per piece, per side

Call for quote:

- 3D die ٠
- Printing
- Two-tone plating
- Additional thickness
- Cut outs or see through areas
- Square
- Non published plating
- Preproduction sample ٠

Art Charge: \$100 (A) per side if usable vector line art with converted type is not provided.

**Production Time:** 4 weeks from approved art plus delivery

Vinyl Pouch

Cloisonné Style:

Includes up to four colors per side.

- Epoxy Dome:
- Sandblast:
- \$0.40 (A) per piece

\$1.00 (A) per piece

• Diamond Cut Borders:

1-1/2": \$0.50 (A) per side

1-3/4" - 2": \$0.60 (A) per side

- ٠

**Velvet Pouch** 