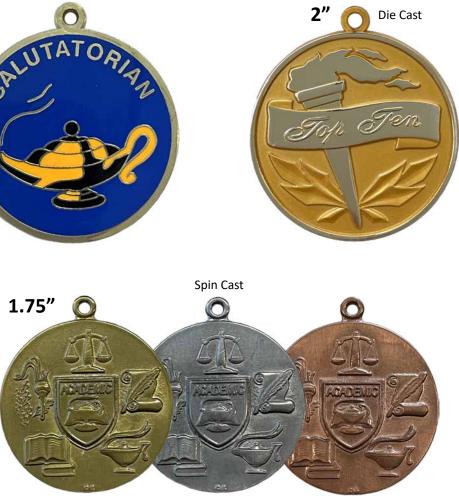

### Specialty Spin Cast Medals

### Spin Cast Medals Single-Faced

ORE PRES

#### Spin Cast

Spin casting involves using centrifugal force to make castings from a rubber or a silicone mold. Spin cast products are a great option for customers who are seeking medals at an economical price.

# **Die Cast Medals Single-Faced**

#### **Die Cast**

Die cast items are made when molten metal is injected into a steel die. Die cast is ideal for color fill, 3D tooling, and/or cut-out or see thru design