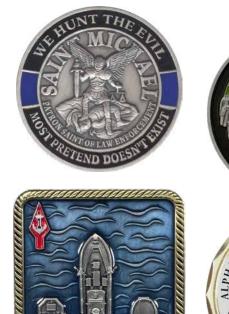

| 250  | 500  | 1001 | 1501 | 2500 | (6A) |  |  |  |
| 75%        | 4.37                   | 2.67 | 2.04 | 1.60 | 1.36 | 1.22 |      |  |  |  |
| 100%       | 5.12                   | 3.13 | 2.46 | 1.83 | 1.57 | 1.39 |      |  |  |  |
| 5" Embroid | ered Patcl             | nes  |      |      |      |      |      |  |  |  |
| Coverage   | 100                    | 250  | 500  | 1001 | 1501 | 2500 | (6A) |  |  |  |
| 75%        | 5.69                   | 3.63 | 2.90 | 2.33 | 2.02 | 1.76 |      |  |  |  |
| 100%       | 6.66                   | 4.30 | 3.49 | 2.83 | 2.33 | 2.08 |      |  |  |  |

# First Responders

### **Coins & Medallions**































### First Responders

### **Coins & Medallions Custom Shapes**

### First Responders

**3D Sculpted** 









**Bottle Openers** 





NELAND BO

OFFIC

6 0.Up

KF ARMORY







### First Responders

#### Soft PVC Patches

### First Responders



### First Responders

### Lapel & Collar Pins









custom printing



Page 40



Nickel plate:

AOT000060

**Different Styles of Medals** 2-D Line Art The artwork on the medal or coin is a two dimensional drawing. Photo Image We take a photograph and cast that image directly into the piece. \*SPIN CAST ONLY Sample Photo NO DIE 3-D CHARGES! A three dimensional mold sculpted to the exact likeness of your photo. 3-D Add On Multi Level Add On Add a 3-D figure from a sample 1/32" add ons are attached to furnished by you, or use one of the item, allowing for smooth flat our many stock items to make a levels that are higher than the new design. raise