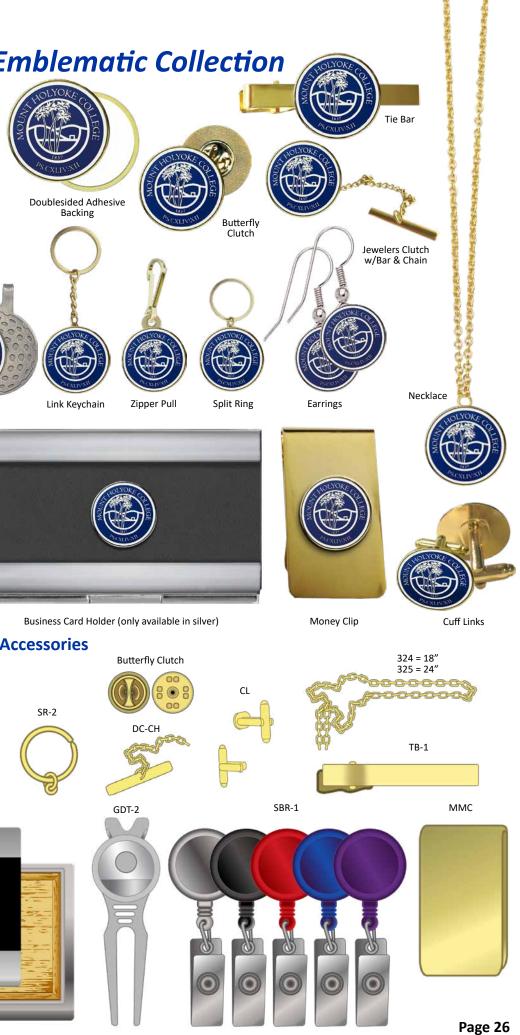

300  |
|---------------------------|------|------|
| Excelencia (3")           | 3.50 | 2.85 |
| Alto Honor (2 ¾")         | 3.30 | 2.75 |
| Honor (2 ½")              | 3.10 | 2.55 |
| Mención Honorífica (2 ½") | 3.10 | 2.55 |
| Cuadro De Honor (2 ¼")    | 2.35 | 1.95 |
| Blank (2 ¼")              | 2.35 | 1.95 |
| Religión (2 ¼")           | 2.35 | 1.95 |
| Estudios Sociales (2 ¼")  | 2.35 | 1.95 |
| Español (2 ¼")            | 2.35 | 1.95 |
| Matemática (2 ¼")         | 2.35 | 1.95 |
| Inglés (2 ¼")             | 2.35 | 1.95 |
| Kindergarten (2 ¼")       | 2.35 | 1.95 |
| Historia (2 ¼")           | 2.35 | 1.95 |
| Ciencia (2 ¼")            | 2.35 | 1.95 |
| Educación Física (2 ¼")   | 2.35 | 1.95 |
| Don Q Español (2 ¼")      | 2.35 | 1.95 |
| Salud (2 ¼")              | 2.35 | 1.95 |





Hat Clip





DST









**Personalized Gift Sets** 



**Bamboo Coasters** 

### **Bottle Openers**

#### Pop2Now Bottle & Can Opener

One opener opens all pop top bottles and all pull tab cans, and can be customized with your logo or event.

Please call for a quote.

#### **Open Cans & Bottles**





# **Embroidered Patches**

#### **Embroidered Patches Pricing Includes:**

- Nine colors per design ٠
- Merrow Border ٠
- Twill background •
- ٠ Sew on backing

#### Metallic Thread:

- 50% thread coverage:
- Add 15% to piece price
- 75% thread coverage:
- Add 20% to piece price
- 100% thread coverage:
- Add 25% to piece price

#### Backing:

please call for a quote.









# **Embroidered Patches**

| 3" Embroid | 3" Embroidered Patches |      |      |      |      |      |      |  |