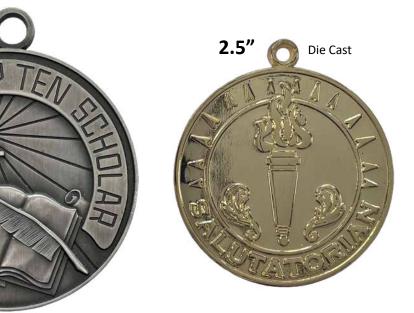

# **Die Cast Medals Single-Faced**

#### **Die Cast**

Die cast items are made when molten metal is injected into a steel die. Die cast is ideal for color fill, 3D tooling, and/or cut-out or see thru design

#### Die Cast Pricing Includes:

- Antique brass, pewter, or copper plating
- Bright brass, nickel, or copper plating
- Round or odd shape ٠
- 0.118" (3mm) thick
- 2D artwork ٠
- Individually polybagged