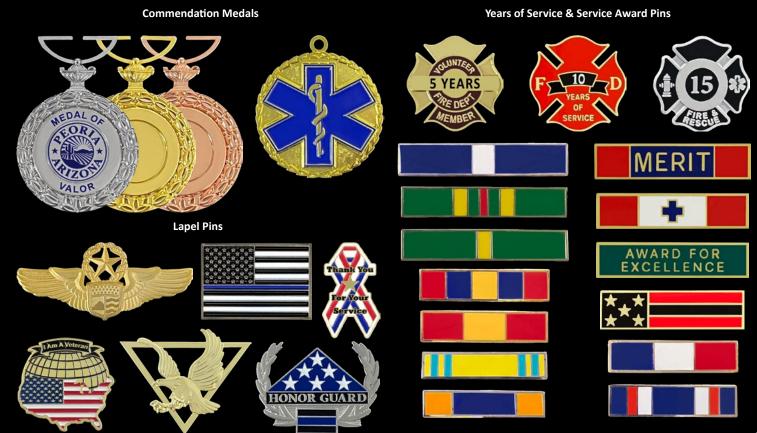

on the design and quantity.

#### **Coins & Medallions**



#### **Coins & Medallions**



## **K9 Medallions**



## **Custom Shapes**



## 3D Sculpted

3D sculpted coins have raised and curved designs sculpted onto the base of the metal



## 3D Sculpted with UV Print

3D scuplted coins with designs printed over top in full color detail



11

#### **Embroidered Patches**



FLRESTONE

Fire & Emergency Services

## Soft PVC Patches





## Official Badges



#### Flex Gear

# FLEX GEAR

- **✓** Flexible
- Lightweight
- Customizable Designs
- √ Velcro Backing Included
- ✓ 8 Metallic Finishes
- All Pantone Colors Available





US







## **Championship Belts & Chains**





















## **Bottle Openers**



## **Commendation Medals**





## **Stock Award Medals & Lapel Pins**



## Lapel Pins, Tie Bars, Keychains & Golf Gear



## **Poker Chips**

Poker chip edge designs available, or fully customizable.













#### **Z-Bronze Plaques**

Sizes available starting at 5x7 inches up to 24x36 inches.

**Custom Shapes** 



**Metal Photo** 



of praise or reward.

**Potrait Line Drawing** 



#### **Recognition Plaques**