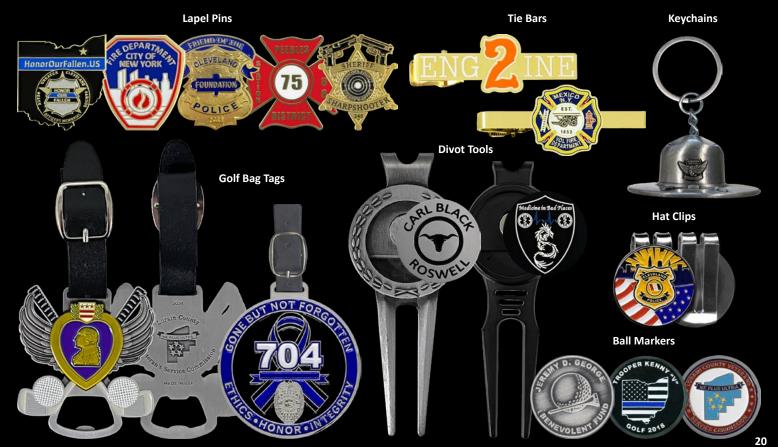

ions**



#### **Coins & Medallions**



## **K9 Medallions**



## **Custom Shapes**



## 3D Sculpted

3D sculpted coins have raised and curved designs sculpted onto the base of the metal



## 3D Sculpted with UV Print

3D scuplted coins with designs printed over top in full color detail



11

#### **Embroidered Patches**



FLRESTONE

Fire & Emergency Services

## Soft PVC Patches





## Official Badges



#### Flex Gear

# FLEX GEAR

- **✓** Flexible
- Lightweight
- Customizable Designs
- √ Velcro Backing Included
- ✓ 8 Metallic Finishes
- All Pantone Colors Available





US







## **Championship Belts & Chains**





















## **Bottle Openers**



## **Commendation Medals**





## **Stock Award Medals & Lapel Pins**



## Lapel Pins, Tie Bars, Keychains & Golf Gear



## **Poker Chips**

Poker chip edge designs available, or fully customizable.













#### **Z-Bronze Plaques**

Sizes available starting at 5x7 inches up to 24x36 inches.

**Custom Shapes** 



**Metal Photo** 



of praise or reward.

**Potrait Line Drawing** 



#### **Recognition Plaques**