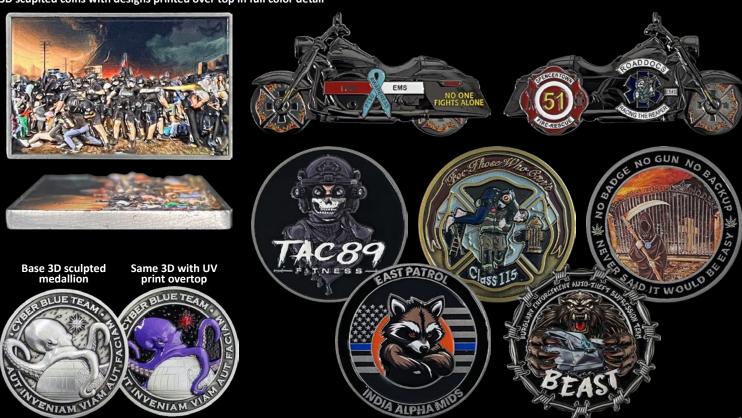

## 3D Sculpted

3D sculpted coins have raised and curved designs sculpted onto the base of the metal

## 3D Sculpted with UV Print

3D scuplted coins with designs printed over top in full color detail

11