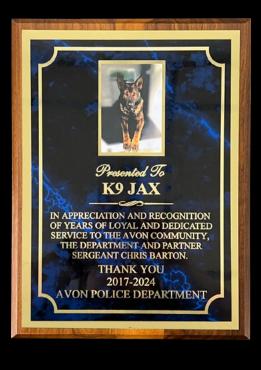

mbroidered Patches**



FLRESTONE

Fire & Emergency Services

## Soft PVC Patches





## Official Badges



#### Flex Gear

# FLEX GEAR

- **✓** Flexible
- Lightweight
- Customizable Designs
- √ Velcro Backing Included
- ✓ 8 Metallic Finishes
- All Pantone Colors Available





US







## **Championship Belts & Chains**





















## **Bottle Openers**



## **Commendation Medals**





## **Stock Award Medals & Lapel Pins**



## Lapel Pins, Tie Bars, Keychains & Golf Gear



## **Poker Chips**

Poker chip edge designs available, or fully customizable.













#### **Z-Bronze Plaques**

Sizes available starting at 5x7 inches up to 24x36 inches.

**Custom Shapes** 



**Metal Photo** 



of praise or reward.

**Potrait Line Drawing** 



#### **Recognition Plaques**