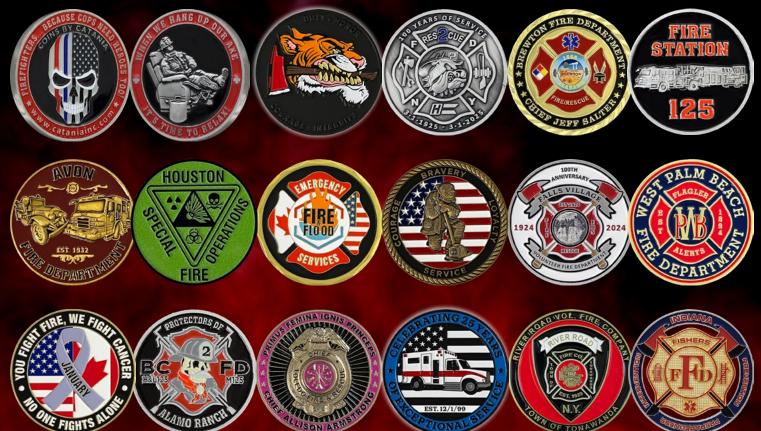

you interested in?
- 4. What shape are you interested in?
- 5. Is the coin enamel color-filled?
- 6. Is the art 2D or 3D?
  - 2D art will be raised, but all angles are 90 degrees and level. 3D art will be rounded, curved and sculpted.
- 7. What quantity will you need?
  - We offer minimums as low as 25.
- 8. Are you duplicating a similar coin?
- 9. Is there a tagline or slogan you want to add?

Once we have an understanding of what the design will be, we have our graphic artists start the artwork process. We will draft up an art approval proof which will be emailed to you. Once the proof is approved, we will start production and should have your coins manufactured within three to five weeks depending on the design and quantity.

#### **Coins & Medallions**



#### **Coins & Medallions**



## **K9 Medallions**



## **Custom Shapes**



## 3D Sculpted

3D sculpted coins have raised and curved designs sculpted onto the base of the metal



## 3D Sculpted with UV Print

3D scuplted coins with designs printed over top in full color detail



11

#### **Embroidered Patches**



FLRESTONE

Fire & Emergency Services

## Soft PVC Patches





## Official Badges



#### Flex Gear

# FLEX GEAR

- **✓** Flexible
- Lightweight
- Customizable Designs
- √ Velcro Backing Included
- ✓ 8 Metallic Finishes
- All Pantone Colors Available





US







## **Championship Belts & Chains**





















## **Bottle Openers**



## **Commendation Medals**





## **Stock Award Medals & Lapel Pins**



## Lapel Pins, Tie Bars, Keychains & Golf Gear



## **Poker Chips**

Poker chip edge d