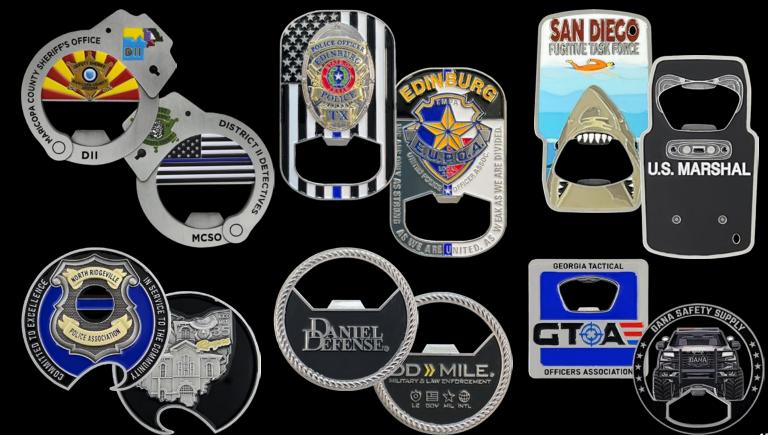

should have your coins manufactured within three to five weeks depending on the design and quantity.

#### **Coins & Medallions**



#### **Coins & Medallions**



## **K9 Medallions**



## **Custom Shapes**



## 3D Sculpted

3D sculpted coins have raised and curved designs sculpted onto the base of the metal



## 3D Sculpted with UV Print

3D scuplted coins with designs printed over top in full color detail



11

#### **Embroidered Patches**



FLRESTONE

Fire & Emergency Services

## Soft PVC Patches





## Official Badges



#### Flex Gear

# FLEX GEAR

- **✓** Flexible
- Lightweight
- Customizable Designs
- √ Velcro Backing Included
- ✓ 8 Metallic Finishes
- All Pantone Colors Available





US







## **Championship Belts & Chains**





















## **Bottle Openers**



## **Commendation Medals**





## **Stock Award Medals & Lapel Pins**



## Lapel Pins, Tie Bars, Keychains & Golf Gear



## **Poker Chips**

Poker chip edge designs available, or fully customizable.













#### **Z-Bronze Plaques**

Sizes available starting at 5x7 inches up to 24x36 inches.

**Custom Shapes** 



**Metal Photo** 



of praise or reward.

**Potrait Line Drawing** 



#### **Recognition Plaques**