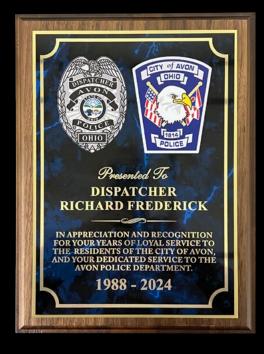

**Embroidered Patches**



FLRESTONE

Fire & Emergency Services

## Soft PVC Patches





## Official Badges



#### Flex Gear

# FLEX GEAR

- **✓** Flexible
- Lightweight
- Customizable Designs
- √ Velcro Backing Included
- ✓ 8 Metallic Finishes
- All Pantone Colors Available





US







## **Championship Belts & Chains**





















## **Bottle Openers**



## **Commendation Medals**





## **Stock Award Medals & Lapel Pins**



## Lapel Pins, Tie Bars, Keychains & Golf Gear



## **Poker Chips**

Poker chip edge designs available, or fully customizable.













#### **Z-Bronze Plaques**

Sizes available starting at 5x7 inches up to 24x36 inches.

**Custom Shapes** 



**Metal Photo** 



of praise or reward.

**Potrait Line Drawing** 



#### **Recognition Plaques**