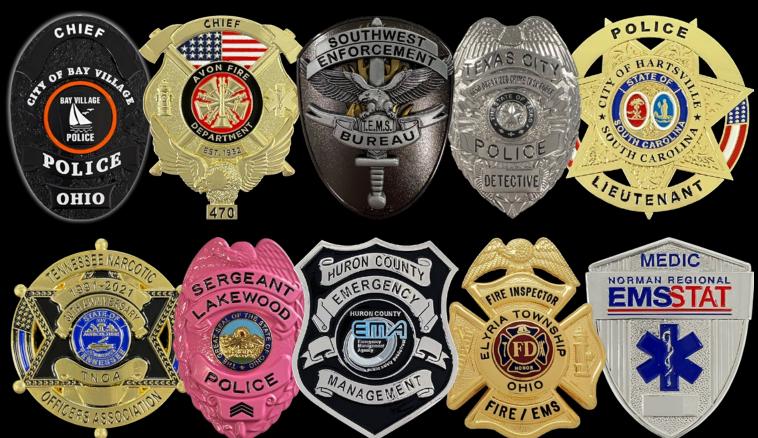

logan you want to add?

Once we have an understanding of what the design will be, we have our graphic artists start the artwork process. We will draft up an art approval proof which will be emailed to you. Once the proof is approved, we will start production and should have your coins manufactured within three to five weeks depending on the design and quantity.

#### **Coins & Medallions**



#### **Coins & Medallions**



## **K9 Medallions**



## **Custom Shapes**



## 3D Sculpted

3D sculpted coins have raised and curved designs sculpted onto the base of the metal



## 3D Sculpted with UV Print

3D scuplted coins with designs printed over top in full color detail



11

#### **Embroidered Patches**



FLRESTONE

Fire & Emergency Services

## Soft PVC Patches





## Official Badges



#### Flex Gear

# FLEX GEAR

- **✓** Flexible
- Lightweight
- Customizable Designs
- √ Velcro Backing Included
- ✓ 8 Metallic Finishes
- All Pantone Colors Available





US







## **Championship Belts & Chains**





















## **Bottle Openers**



## **Commendation Medals**





## **Stock Award Medals & Lapel Pins**



## Lapel Pins, Tie Bars, Keychains & Golf Gear



## **Poker Chips**

Poker chip edge designs available, or fully customizable.













#### **Z-Bronze Plaques**

Sizes available starting at 5x7 inches up to 24x36 inches.

**Custom Shapes** 



**Metal Photo** 



of praise or reward.

**Potrait Line Drawing** 



#### **Recognition Plaques**