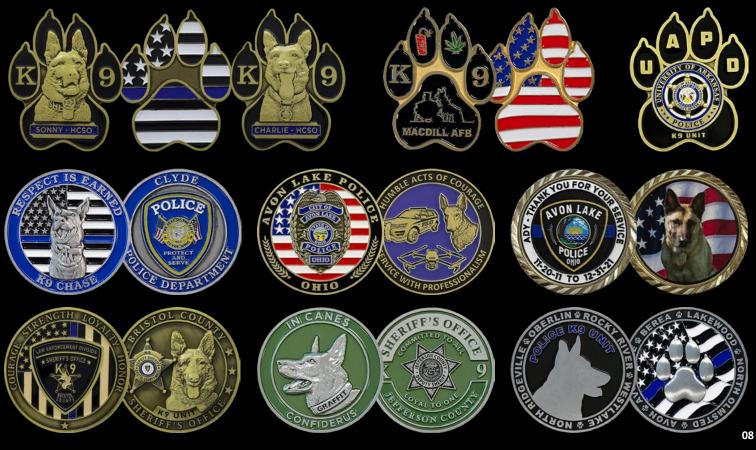

What shape are you interested in?
- 5. Is the coin enamel color-filled?
- 6. Is the art 2D or 3D?
  - 2D art will be raised, but all angles are 90 degrees and level. 3D art will be rounded, curved and sculpted.
- 7. What quantity will you need?
  - We offer minimums as low as 25.
- 8. Are you duplicating a similar coin?
- 9. Is there a tagline or slogan you want to add?

Once we have an understanding of what the design will be, we have our graphic artists start the artwork process. We will draft up an art approval proof which will be emailed to you. Once the proof is approved, we will start production and should have your coins manufactured within three to five weeks depending on the design and quantity.

#### **Coins & Medallions**



#### **Coins & Medallions**



## **K9 Medallions**



## **Custom Shapes**



## 3D Sculpted

3D sculpted coins have raised and curved designs sculpted onto the base of the metal



## 3D Sculpted with UV Print

3D scuplted coins with designs printed over top in full color detail



11

#### **Embroidered Patches**



FLRESTONE

Fire & Emergency Services

## Soft PVC Patches





## Official Badges



#### Flex Gear

# FLEX GEAR

- **✓** Flexible
- Lightweight
- Customizable Designs
- √ Velcro Backing Included
- ✓ 8 Metallic Finishes
- All Pantone Colors Available





US







## **Championship Belts & Chains**





















## **Bottle Openers**



## **Commendation Medals**





## **Stock Award Medals & Lapel Pins**



## Lapel Pins, Tie Bars, Keychains & Golf Gear



## **Poker Chips**

Poker chip edge designs available, or ful