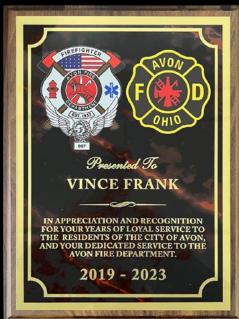

*Embroidered Patches**



FLRESTONE

Fire & Emergency Services

## Soft PVC Patches





## Official Badges



#### Flex Gear

# FLEX GEAR

- **✓** Flexible
- Lightweight
- Customizable Designs
- √ Velcro Backing Included
- ✓ 8 Metallic Finishes
- All Pantone Colors Available





US







## **Championship Belts & Chains**





















## **Bottle Openers**



## **Commendation Medals**





## **Stock Award Medals & Lapel Pins**



## Lapel Pins, Tie Bars, Keychains & Golf Gear



## **Poker Chips**

Poker chip edge designs available, or fully customizable.













#### **Z-Bronze Plaques**

Sizes available starting at 5x7 inches up to 24x36 inches.

**Custom Shapes** 



**Metal Photo** 



of praise or reward.

**Potrait Line Drawing** 



#### **Recognition Plaques**