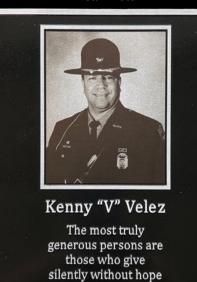

#### **Z-Bronze Plaques**

Sizes available starting at 5x7 inches up to 24x36 inches.

**Custom Shapes** 

**Metal Photo** 

of praise or reward.

**Potrait Line Drawing** 