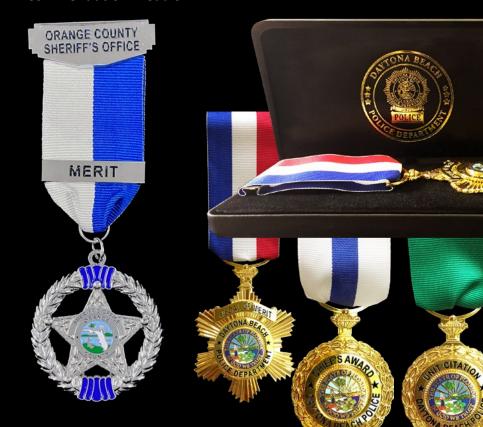

ctured within three to five weeks depending on the design and quantity.

#### **Coins & Medallions**



#### **Coins & Medallions**



## **K9 Medallions**



## **Custom Shapes**



## 3D Sculpted

3D sculpted coins have raised and curved designs sculpted onto the base of the metal



## 3D Sculpted with UV Print

3D scuplted coins with designs printed over top in full color detail



11

#### **Embroidered Patches**



FLRESTONE

Fire & Emergency Services

## Soft PVC Patches





## Official Badges



#### Flex Gear

# FLEX GEAR

- **✓** Flexible
- Lightweight
- Customizable Designs
- √ Velcro Backing Included
- ✓ 8 Metallic Finishes
- All Pantone Colors Available





US







## **Championship Belts & Chains**





















## **Bottle Openers**



## **Commendation Medals**





## **Stock Award Medals & Lapel Pins**



## Lapel Pins, Tie Bars, Keychains & Golf Gear



## **Poker Chips**

Poker chip edge designs available, or fully customizable.













#### **Z-Bronze Plaques**

Sizes available starting at 5x7 inches up to 24x36 inches.

**Custom Shapes** 



**Metal Photo** 



of praise or reward.

**Potrait Line Drawing** 



#### **Recognition Plaques**