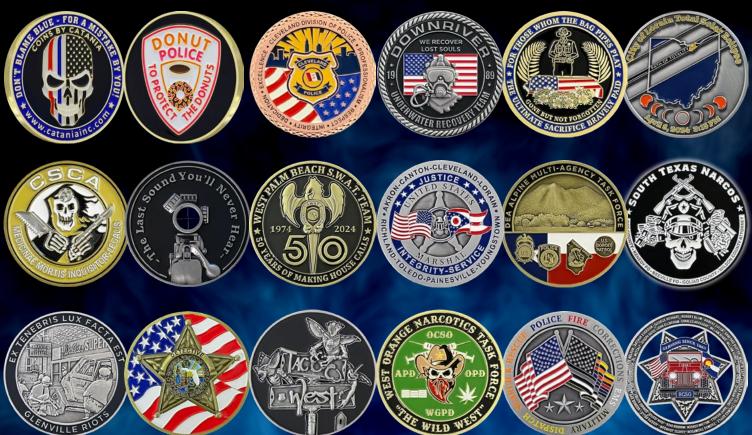

he size?
- 3. What finishes are you interested in?
- 4. What shape are you interested in?
- 5. Is the coin enamel color-filled?
- 6. Is the art 2D or 3D?
  - 2D art will be raised, but all angles are 90 degrees and level. 3D art will be rounded, curved and sculpted.
- 7. What quantity will you need?
  - We offer minimums as low as 25.
- 8. Are you duplicating a similar coin?
- 9. Is there a tagline or slogan you want to add?

Once we have an understanding of what the design will be, we have our graphic artists start the artwork process. We will draft up an art approval proof which will be emailed to you. Once the proof is approved, we will start production and should have your coins manufactured within three to five weeks depending on the design and quantity.

#### **Coins & Medallions**



#### **Coins & Medallions**



## **K9 Medallions**



## **Custom Shapes**



## 3D Sculpted

3D sculpted coins have raised and curved designs sculpted onto the base of the metal



## 3D Sculpted with UV Print

3D scuplted coins with designs printed over top in full color detail



11

#### **Embroidered Patches**



FLRESTONE

Fire & Emergency Services

## Soft PVC Patches





## Official Badges



#### Flex Gear

# FLEX GEAR

- **✓** Flexible
- Lightweight
- Customizable Designs
- √ Velcro Backing Included
- ✓ 8 Metallic Finishes
- All Pantone Colors Available





US







## **Championship Belts & Chains**





















## **Bottle Openers**



## **Commendation Medals**





## **Stock Award Medals & Lapel Pins**



## Lapel Pins, Tie Bars, Keychains & Golf Gear



## **P